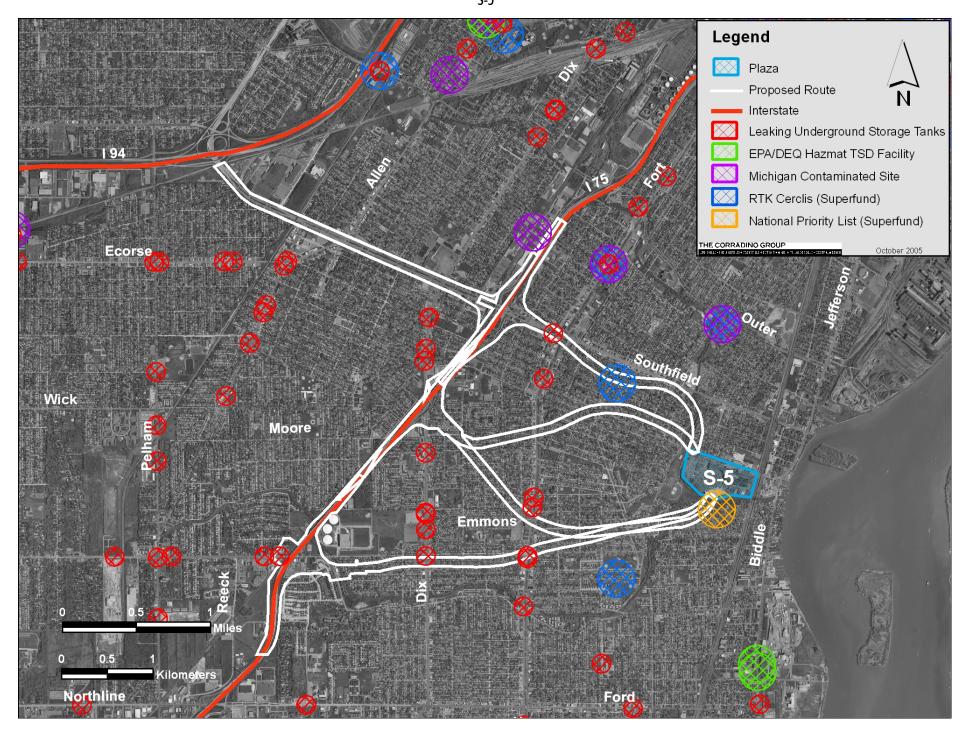

## Environmental Sites Affecting Plan Implementation C-3 and C-4



# Environmental Sites Affecting Plan Implementation II-2 through II-4















Historic Resources C-3 and C-4







| NRHP Sites / Structures                           |         |                                              |          |
|---------------------------------------------------|---------|----------------------------------------------|----------|
| Name                                              | Label   | Name                                         | Label    |
| Isham / Marx House                                | NRHP 18 | St. Johns Episcopal Church                   | NRHP 69  |
| Ford / Bacon House                                | NRHP 19 | Century Building / Little Theature           | NRHP 7