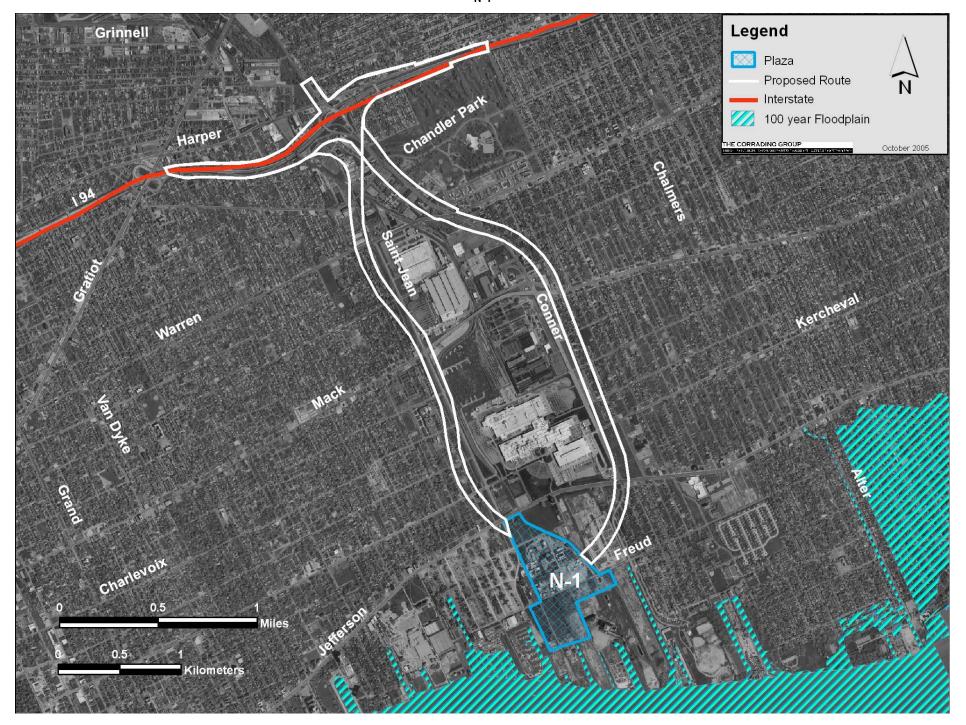

Public Parks S-1 through S-4

Public Parks C-3 and C-4

Public Parks II-2 through II-4