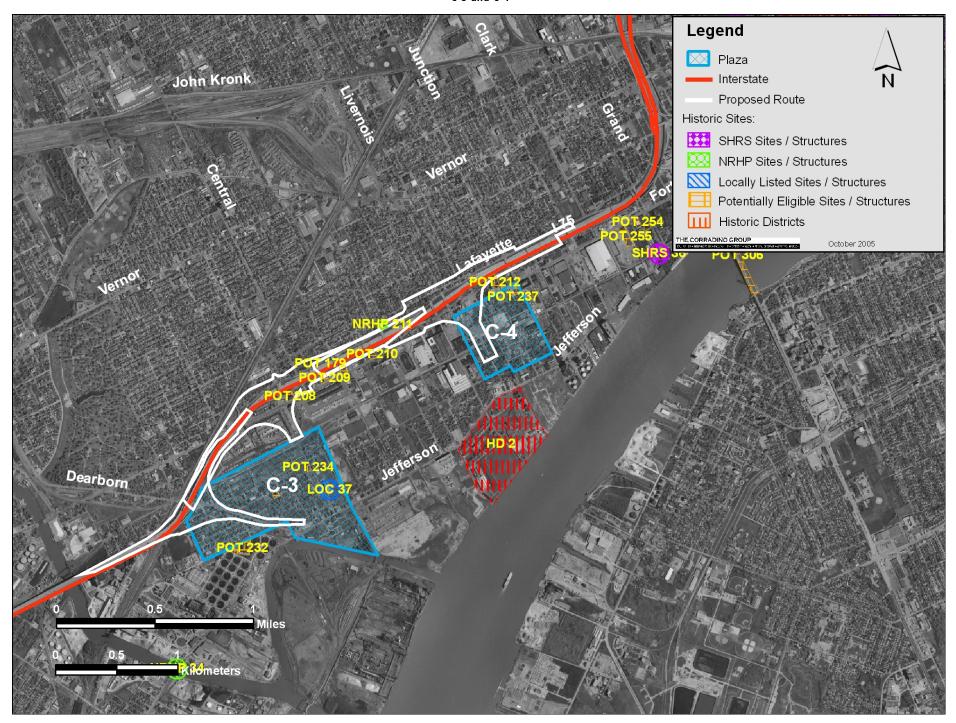

## Environmental Sites Affecting Plan Implementation C-3 and C-4



# Environmental Sites Affecting Plan Implementation II-2 through II-4















Historic Resources C-3 and C-4







| NRHP Sites / Structures                           |         |                                              |          |
|---------------------------------------------------|---------|----------------------------------------------|----------|
| Name                                              | Label   | Name                                         | Label    |
| Isham / Marx House                                | NRHP 18 | St. Johns Episcopal Church                   | NRHP 69  |
| Ford / Bacon House                                | NRHP 19 | Century Building / Little Theature           | NRHP 70  |
| Ford / MacNichol House                            | NRHP 20 | Elmwood Bar                                  | NRHP 71  |
| Lincoln Park Post Office                          | NRHP 33