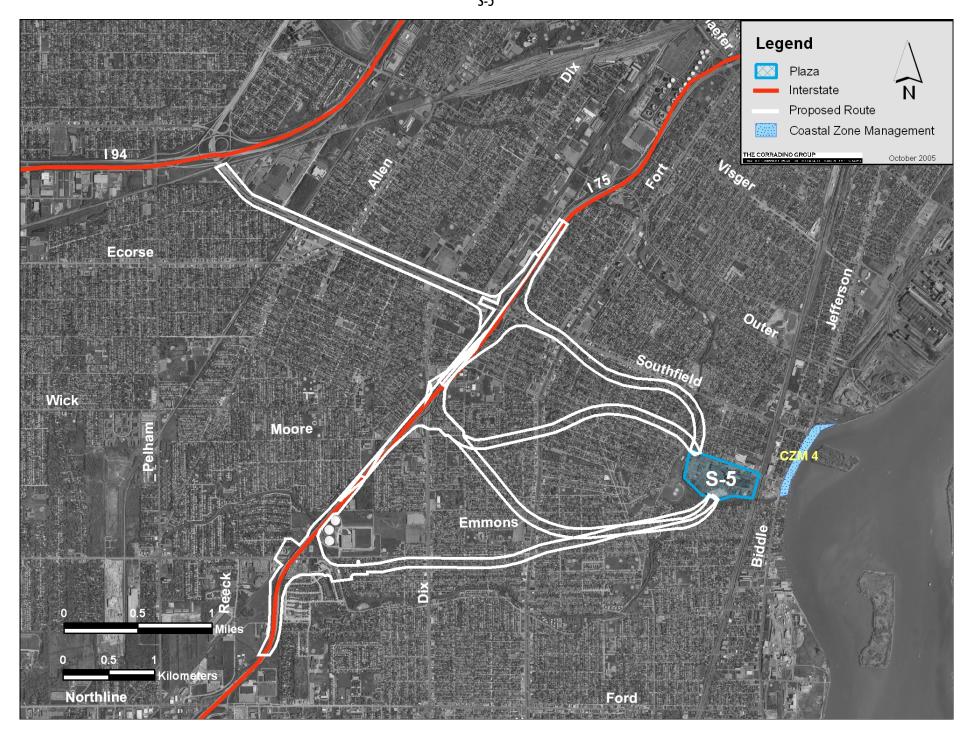

Coastal Zone Management Projects S-1 through S-4

Coastal Zone Management Projects C-3 and C-4

Coastal Zone Management Projects II-2 through II-4

## Legend

| Name                                          | Label |
|-----------------------------------------------|-------|
| Lake Sturgeon Habitat Restoration             | CZM 1 |
| Trenton Riverfront Park Shoreline Restoration | CZM 2 |
| Thorofare Canal Preserve Scenic Overlook      | CZM 3 |
| Public River Access Use                       | CZM 4 |
| Riverwalk Corridor                            | CZM 5 |