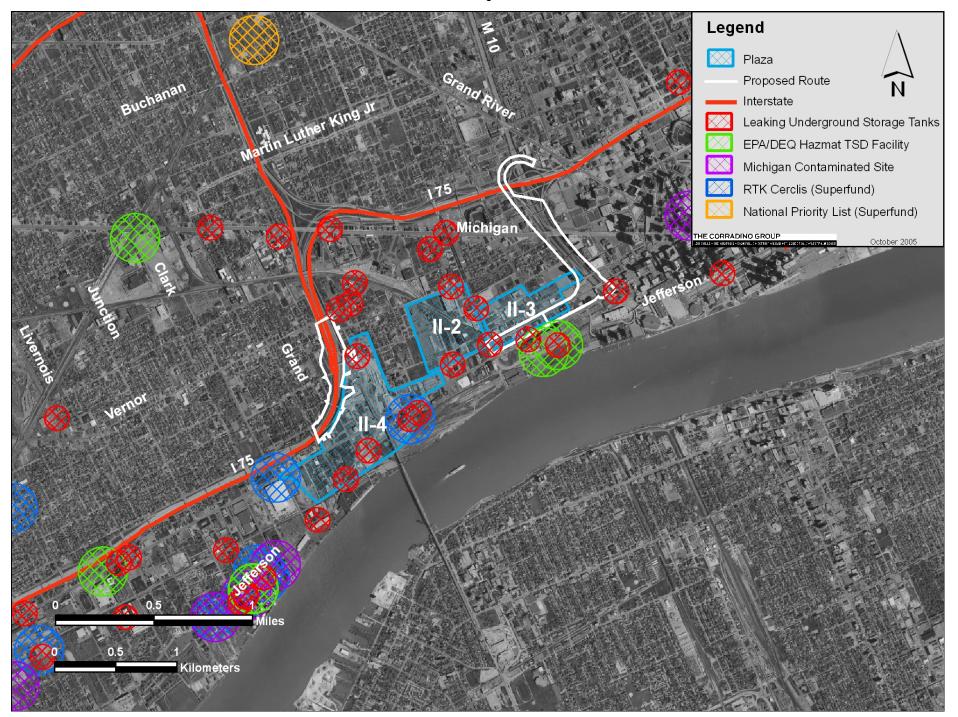

# Environmental Sites Affecting Plan Implementation II-2 through II-4

Historic Resources C-3 and C-4

| NRHP Sites / Structures                           |         |                                              |          |
|---------------------------------------------------|---------|----------------------------------------------|----------|
| Name                                              | Label   | Name                                         | Label    |
| Isham / Marx House                                | NRHP 18 | St. Johns Episcopal Church                   | NRHP 69  |
| Ford / Bacon House                                | NRHP 19 | Century Building / Little Theature           | NRHP 70  |
| Ford / MacNichol House                            | NRHP 20 | Elmwood Bar                                  | NRHP 71  |
| Lincoln Park Post Office                          | NRHP 33 | Trinity Evangelical Luthern Church Complex   | NRHP 75  |
| West Jefferson Avenue Rouge River Bridge          | NRHP 34 | Wilson Theature / Music Hall                 | NRHP 76  |
| St. Anne Roman Catholic Church Complex            | NRHP 35 | The Harmonie Club                            | NRHP 77  |
| James McMillan School                             | NRHP 39 | Merchants Building                           | NRHP 78  |
| St. Boniface Roman Catholic Church                |         | Breitmeyer-Tobin Building                    | NRHP 79  |
| Fort Street Presbyterian Church                   | NRHP 42 | L.B. King and Company / Annis Fur Building   | NRHP 80  |
| Fort Shelby Hotel                                 | NRHP 44 | Jerome H. Remick and Company Building        | NRHP 81  |
| State Savings Bank                                |         | Cary Building                                | NRHP 82  |
| Guardian Building                                 |         | Randolph Street Commercial Historic District | NRHP 83  |
| Vinton Building                                   | NRHP 49 | Monroe Avenue Historic District              | NRHP 84  |
| Bagley Memorial Fountain                          | NRHP 50 | Lawyers Building                             | NRHP 86  |
| Michigan Soldiers' and Sailors' Monument          | NRHP 51 | Wayne County Building                        | NRHP 87  |
| Capitol Park Historic District                    |         | Mariners' Church                             | NRHP 88  |
| Washington Boulevard Historic District            | NRHP 53 | Charles Trombley House                       | NRHP 89  |
| Farwell Building                                  | NRHP 54 | Saints Peter and Paul Church                 | NRHP 90  |
| G.A.R. Building                                   | NRHP 55 | Alexander Chopoton House                     | NRHP 91  |
| Grand Circus Park Historic District               |         | Globe Tobacco Building                       | NRHP 93  |
| Grand Circus Park Historic District Area Increase | NRHP 57 | Detroit Cornice and Slate Company            | NRHP 94  |
| Women's City Club of Detroit                      | NRHP 58 | Second Baptist Church of Detroit             | NRHP 96  |
| Royal Palms Hotel                                 | NRHP 59 | Greektown Historic District                  | NRHP 97  |
| Park Avenue Historic District                     | NRHP 60 | Nellie Leland School for Crippled Children   | NRHP 99  |
| Fox Theature Building                             |         | St. Johns-St. Lukes Evangelical Church       | NRHP 100 |
| Francis Palms Building and State Theature         |         | St. Joseph Roman Catholic Parish Complex     | NRHP 101 |
| Central United Methodist Church                   |         | Antietam Bridge                              | NRHP 102 |
| Griswold Building                                 |         | Mies vander Rohe Residential District        | NRHP 103 |
| Lower Woodward Avenue Historic District           | NRHP 68 | Thomas A. Parker House                       | NRHP 104 |