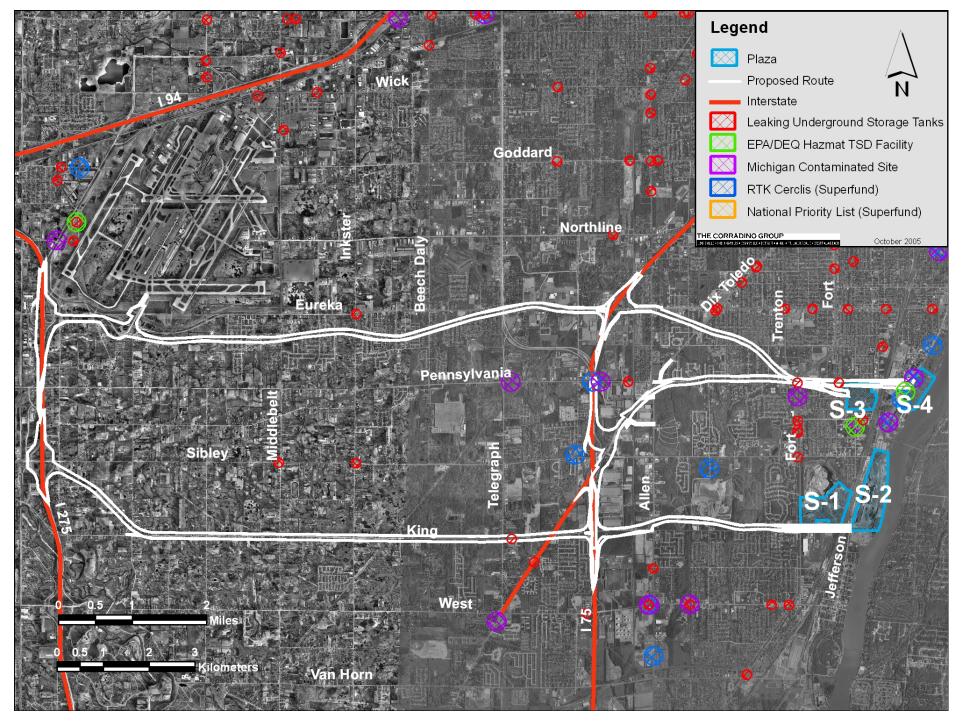

## Environmental Sites Affecting Plan Implementation C-3 and C-4



# Environmental Sites Affecting Plan Implementation II-2 through II-4















Historic Resources C-3 and C-4







| NRHP Sites / Structures                           |         |                                              |          |
|---------------------------------------------------|---------|----------------------------------------------|----------|
| Name                                              | Label   | Name                                         | Label    |
| Isham / Marx House                                | NRHP 18 | St. Johns Episcopal Church                   | NRHP 69  |
| Ford / Bacon House                                | NRHP 19 | Century Building / Little Theature           | NRHP