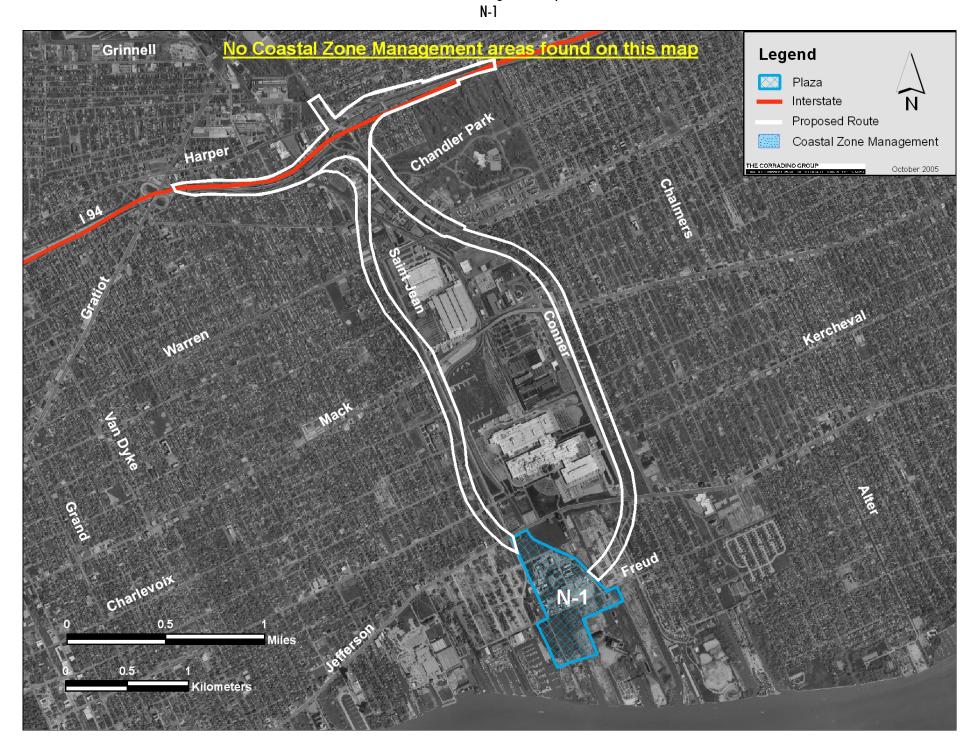

| P 183 |
| Buhl Field                   | P 184 |
| McGinty Playfield            | P 185 |
| Coogan Park                  | P 186 |
| Lankford Park                | P 187 |
| O'Neill Fields               | P 188 |
| Thorn Park                   | P 189 |
| Deerfield Park               | P 190 |
| Ecorse Park                  | P 191 |
| Merriman Park                | P 192 |
| Thorn Park East              | P 193 |
| John Papalas Park            | P 194 |
| Division Park                | P 195 |
| Division Park                | P 196 |
| Clark Park                   | P 197 |
| Brewer Playfield             | P 198 |



Coastal Zone Management Projects S-1 through S-4







Coastal Zone Management Projects C-3 and C-4



Coastal Zone Management Projects II-2 through II-4





## Legend

| Name                                          | Label |
|-----------------------------------------------|-------|
| Lake Sturgeon Habitat Restoration             | CZM 1 |
| Trenton Riverfront Park Shoreline Restoration | CZM 2 |
| Thorofare Canal Preserve Scenic Overlook      | CZM 3 |
| Public River Access Use                       | CZM 4 |
| Riverwalk Corridor                            | CZM 5 |





Floodplains S-1 through S-4







Floodplains C-3 and C-4



Floodplains II-2 through II-4