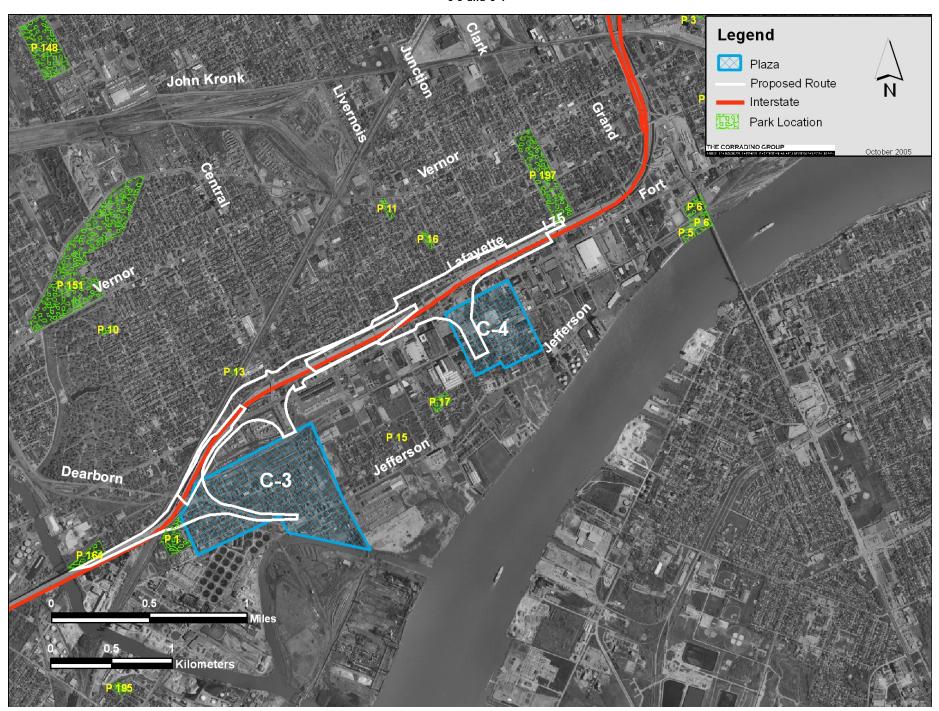

## Environmental Sites Affecting Plan Implementation C-3 and C-4

Public Parks S-1 through S-4

Public Parks C-3 and C-4

Public Parks II-2 through II-4

Coastal Zone Management Projects S-1 through S-4

Coastal Zone Management Projects C-3 and C-4

Coastal Zone Management Projects II-2 through II-4