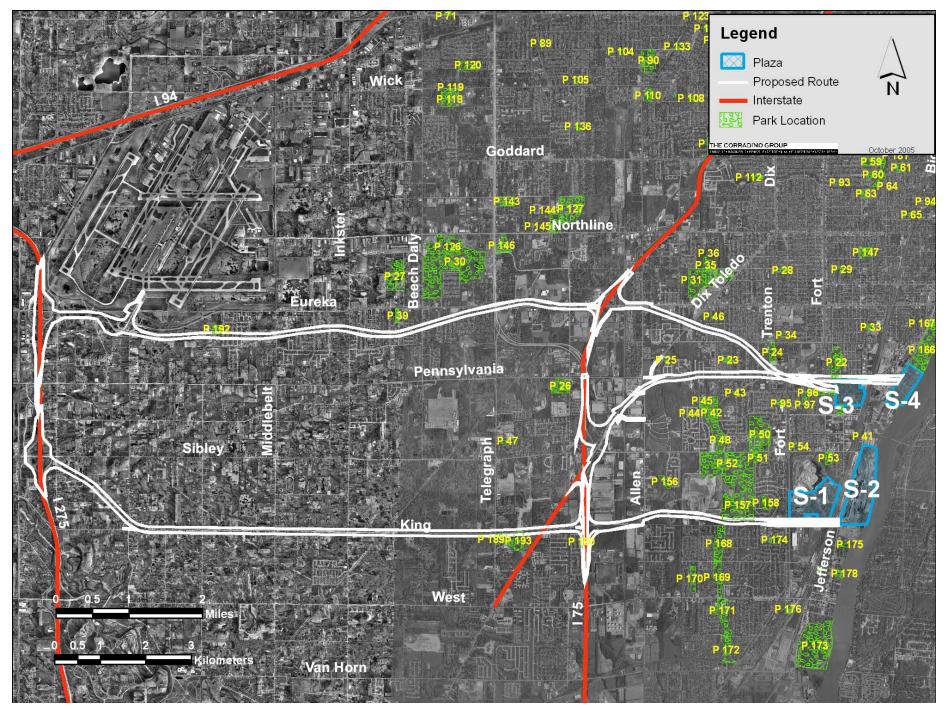

Public Parks S-1 through S-4

Public Parks C-3 and C-4

Public Parks II-2 through II-4

#### **LEGEND**

| Park                        | Label |
|-----------------------------|-------|
| Delray Playfield            | P 1   |
| Murphy Playlot              | P 2   |
| Rosevelt park               | P 3   |
| Nagel Park                  | P 4   |
| Riverside Park              | P 5   |
| Riverside Park              | P 6   |
| Scripps Playground          | P 7   |
| Stanton Playground          | P 8   |
| Rosevelt Park               | P 9   |
| Weiss Playground            | P 10  |
| Boyer Playfield             | P 11  |
| No Name                     | P 12  |
| Mark Weiss Playlot          | P 13  |
| Marvin Penz Playlot         | P 14  |
| Post Street Park            | P 15  |
| Military Regular Park       | P 16  |
| Rademacher Playground       | P 17  |
| Stanton Park                | P 18  |
| Windmill Pointe Park        | P 19  |
| Mariner Park                | P 20  |
| Lakewood Ford Brush Park    | P 21  |
| Wyandotte Memorial Park     | P 22  |
| Cook Park                   | P 23  |
| Kiwanis Park                | P 24  |
| Cornerstone Court           | P 25  |
| Sultana Bar Golf Course     | P 26  |
| Lange Memorial Park         | P 27  |
| Cobb Mem. Park              | P 28  |
| Oak Club Playground         | P 29  |
| Lakes of Taylor Golf Course | P 30  |

| Park                            | Label |
|---------------------------------|-------|
| Southgate Golf Course           | P 31  |
| Bishop Park                     | P 32  |
| VFW Park                        | P 33  |
| Spruce Park                     | P 34  |
| Southgate Golf Course           | P 35  |
| Lion's Park                     | P 36  |
| Chandler Park Golf Course       | P 37  |
| Corrigan Playground             | P 38  |
| City of Taylor Park             | P 39  |
| Lathum Park                     | P 40  |
| Tot Lot                         | P 41  |
| Riverview Highlands Golf Course | P 42  |
| Kennebec Park                   | P 43  |
| Glens Park                      | P 44  |
| Riverview Highlands Golf Course | P 45  |
| McCann Park                     | P 46  |
| Capital Park                    | P 47  |
| Riverview Highlands Golf Course | P 48  |
| Pheasant Run Pool               | P 49  |
| Young Patriots Park             | P 50  |
| Coachwood Park                  | P 51  |
| Riverview Highlands Golf Course | P 52  |
| Walter Haass Memorial Park      | P 53  |
| Ray Street Park                 | P 54  |
| Teneyek Park                    | P 55  |
| Linden Neighborhood Park        | P 56  |
| Lambert Park                    | P 57  |
| Vernor Park                     | P 58  |
| Kiwanis Park                    | P 59  |
| Propspinner Park                | P 60  |

#### **LEGEND**

| Park                          | Label |
|-------------------------------|-------|
| Fop Park                      | P 61  |
| Wyandotte AA Park             | P 62  |
| Wilson Field                  | P 63  |
| Propspinner Park              | P 64  |
| Polish American Park          | P 65  |
| Mann's Field                  | P 66  |
| Peck Park                     | P 67  |
| Lemay Park                    | P 68  |
| Northwest Park                | P 69  |
| John F. Kennedy Memorial Park | P 70  |
| Taylor Meadows Golf Course    | P 71  |
| Miller Clapham Park           | P 72  |
| Riley Park                    | P 73  |
| Forest Park                   | P 74  |
| Hansel & Gretel Park          | P 75  |
| Chene Park                    | P 76  |
| Belle Isle Park               | P 77  |
| Belle Isle Golf Course        | P 78  |
| Belle Isle Nature Center      | P 79  |
| Belle Isle Golf Course        | P 80  |
| Belle Isle Athletic Complex   | P 81  |
| Belle Isle Athletic Complex   | P 82  |
| Belle Isle Children's Zoo     | P 83  |
| Belle Isle Park               | P 84  |
| News Bay Park                 | P 85  |
| Belle Isle Park               | P 86  |
| Memorial Playfield            | P 87  |
| Stockton Park                 | P 88  |
| Trafalger Park                | P 89  |
| Champaign Park                | P 90  |

| Park                        | Label |
|-----------------------------|-------|
| Lincoln City Park           | P 91  |
| Ford Park                   | P 92  |
| Jaycee Park                 | P 93  |
| Wyandotte Park              | P 94  |
| McShane Park                | P 95  |
| Vreeland Park               | P 96  |
| Memorial Park               | P 97  |
| Vos Tot Lot                 | P 98  |
| Pennsalt Park               | P 99  |
| Goethe Street Park          | P 100 |
| Pingree Park                | P 101 |
| Perrien Park                | P 102 |
| Dues Park                   | P 103 |
| Champaign Neighborhood Park | P 104 |
| Wick Fields                 | P 105 |
| Paun Park                   | P 106 |
| Rosedale Park               | P 107 |
| Moore Park                  | P 108 |
| Brier Rabbit Lot            | P 109 |
| Panhandle Park              | P 110 |
| Lee Milward Park            | P 111 |
| Maple Park                  | P 112 |
| Chandler Park Golf Course   | P 113 |
| Lafayette Park              | P 114 |
| Greening Park               | P 115 |
| Savage Memorial Park        | P 116 |
| Henderson Memorial Park     | P 117 |
| Papp Park                   | P 118 |
| Papp Park                   | P 119 |
| Haskell Park                | P 120 |

#### **LEGEND**

| Park                            | Label |
|---------------------------------|-------|
| Sudman Park                     | P 121 |
| Cunningham Park                 | P 122 |
| Jaycee Park                     | P 123 |
| Avalon Park                     | P 124 |
| Bicentennial Park               | P 125 |
| Lakes of Taylor Golf Club       | P 126 |
| Heritage Park                   | P 127 |
| Mount Elliott Park              | P 128 |
| Owen Park                       | P 129 |
| Henderson Memorial Park         | P 130 |
| Forest Park                     | P 131 |
| Garfield Park                   | P 132 |
| Fr Saylor Park                  | P 133 |
| Porter Playfield                | P 134 |
| Quandt Park                     | P 135 |
| Gnavan Field                    | P 136 |
| Fox Park                        | P 137 |
| Humpty Dumpty Tot Lot Park      | P 138 |
| Sugar Plum Park                 | P 139 |
| Pretty Family Park              | P 140 |
| Duda Mem. Park                  | P 141 |
| Boccabella Memorial Park        | P 142 |
| Rotary Park                     | P 143 |
| Heritage Park                   | P 144 |
| Heritage Park                   | P 145 |
| Taylor Sports Plex              | P 146 |
| Pulaski Park                    | P 147 |
| Romanowski Park                 | P 148 |
| Greer Park                      | P 149 |
| Rotunda Field                   | P 150 |
| Patton Park                     | P 151 |
| Mcginty Park                    | P 152 |
| Kemeny Park                     | P 153 |
| Piwok Park                      | P 154 |
| Veteren's Park                  | P 155 |
| Dawnshire Park                  | P 156 |
| Riverview Highlands Golf Course | P 157 |
| Kingswood Park                  | P 158 |
| Hunter Park                     | P 159 |

| Park                         | Label |
|------------------------------|-------|
| HY Dahlka Park               | P 160 |
| Bayview Playlot              | P 161 |
| Lake Erie Metro Park         | P 162 |
| John Papalas Park            | P 163 |
| Forman Playground            | P 164 |
| Belanger Park                | P 165 |
| Wyandotte Shores Golf Course | P 166 |
| BASF Waterfront Park         | P 167 |
| McLouth Park                 | P 168 |
| McLouth Park                 | P 169 |
| Affolter Park                | P 170 |
| Kennedy Park                 | P 171 |
| Kennedy Park                 | P 172 |
| Elizabeth Park               | P 173 |
| Vernon Park                  | P 174 |
| Meyer Ellias Park            | P 175 |
| Teifer Park                  | P 176 |
| Slocum Truax Park            | P 177 |
| Rotary Park                  | P 178 |
| Bilak Park                   | P 179 |
| Council Point Park           | P 180 |
| Council Point Park           | P 181 |
| Youth Center Park            | P 182 |
| Memorial Park                | P 183 |
| Buhl Field                   | P 184 |
| McGinty Playfield            | P 185 |
| Coogan Park                  | P 186 |
| Lankford Park                | P 187 |
| O'Neill Fields               | P 188 |
| Thorn Park                   | P 189 |
| Deerfield Park               | P 190 |
| Ecorse Park                  | P 191 |
| Merriman Park                | P 192 |
| Thorn Park East              | P 193 |
| John Papalas Park            | P 194 |
| Division Park                | P 195 |
| Division Park                | P 196 |
| Clark Park                   | P 197 |
| Brewer Playfield             | P 198 |