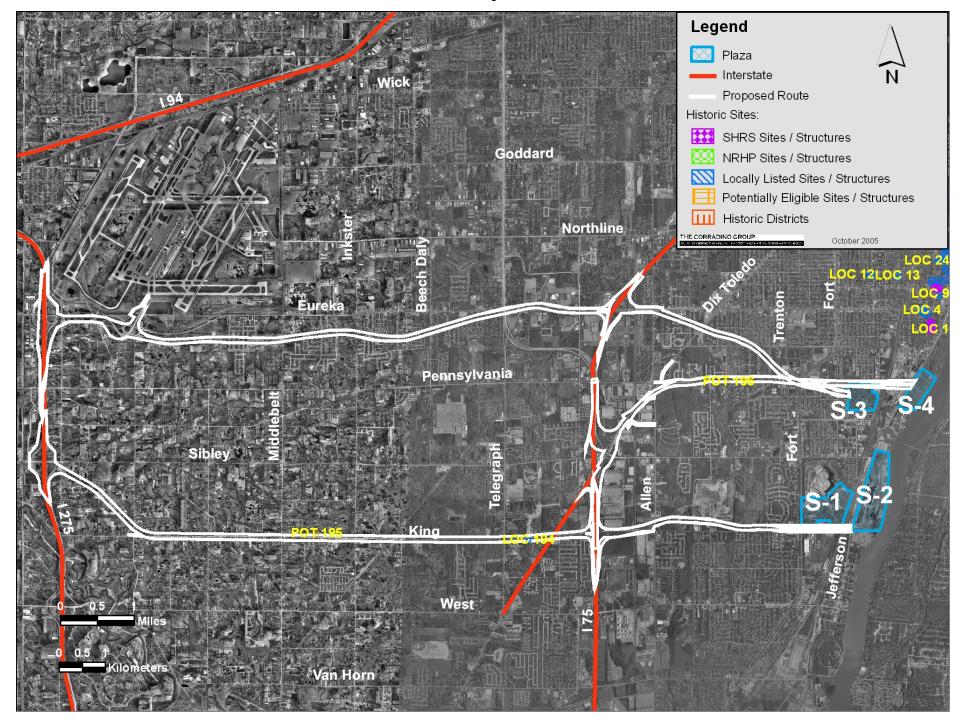

# Environmental Sites Affecting Plan Implementation II-2 through II-4

Historic Resources C-3 and C-4

| NRHP Sites / Structures                           |         |                                              |          |
|---------------------------------------------------|---------|----------------------------------------------|----------|
| Name                                              | Label   | Name                                         | Label    |
| Isham / Marx House                                | NRHP 18 | St. Johns Episcopal Church                   | NRHP 69  |
| Ford / Bacon House                                | NRHP 19 | Century Building / Little Theature           | NRHP 70  |
| Ford / MacNichol House                            | NRHP 20 | Elmwood Bar                                  | NRHP 71  |
| Lincoln Park Post Office                          | NRHP 33 | Trinity Evangelical Luthern Church Complex   | NRHP 75  |
| West Jefferson Avenue Rouge River Bridge          | NRHP 34 | Wilson Theature / Music Hall                 | NRHP 76  |
| St. Anne Roman Catholic Church Complex            | NRHP 35 | The Harmonie Club                            | NRHP 77  |
| James McMillan School                             | NRHP 39 | Merchants Building                           | NRHP 78  |
| St. Boniface Roman Catholic Church                |         | Breitmeyer-Tobin Building                    | NRHP 79  |
| Fort Street Presbyterian Church                   | NRHP 42 | L.B. King and Company / Annis Fur Building   | NRHP 80  |
| Fort Shelby Hotel                                 | NRHP 44 | Jerome H. Remick and Company Building        | NRHP 81  |
| State Savings Bank                                |         | Cary Building                                | NRHP 82  |
| Guardian Building                                 |         | Randolph Street Commercial Historic District | NRHP 83  |
| Vinton Building                                   | NRHP 49 | Monroe Avenue Historic District              | NRHP 84  |
| Bagley Memorial Fountain                          | NRHP 50 | Lawyers Building                             | NRHP 86  |
| Michigan Soldiers' and Sailors' Monument          | NRHP 51 | Wayne County Building                        | NRHP 87  |
| Capitol Park Historic District                    |         | Mariners' Church                             | NRHP 88  |
| Washington Boulevard Historic District            | NRHP 53 | Charles Trombley House                       | NRHP 89  |
| Farwell Building                                  | NRHP 54 | Saints Peter and Paul Church                 | NRHP 90  |
| G.A.R. Building                                   | NRHP 55 | Alexander Chopoton House                     | NRHP 91  |
| Grand Circus Park Historic District               |         | Globe Tobacco Building                       | NRHP 93  |
| Grand Circus Park Historic District Area Increase | NRHP 57 | Detroit Cornice and Slate Company            | NRHP 94  |
| Women's City Club of Detroit                      | NRHP 58 | Second Baptist Church of Detroit             | NRHP 96  |
| Royal Palms Hotel                                 | NRHP 59 | Greektown Historic District                  | NRHP 97  |
| Park Avenue Historic District                     | NRHP 60 | Nellie Leland School for Crippled Children   | NRHP 99  |
| Fox Theature Building                             |         | St. Johns-St. Lukes Evangelical Church       | NRHP 100 |
| Francis Palms Building and State Theature         |         | St. Joseph Roman Catholic Parish Complex     | NRHP 101 |
| Central United Methodist Church                   |         | Antietam Bridge                              | NRHP 102 |
| Griswold Building                                 |         | Mies vander Rohe Residential District        | NRHP 103 |
| Lower Woodward Avenue Historic District           | NRHP 68 | Thomas A. Parker House                       | NRHP 104 |

| NRHP Sites / Structures (continued)                |          |                                              |          |
|----------------------------------------------------|----------|----------------------------------------------|----------|
| Name                                               | Label    | Name                                         | Label    |
| Mies vander Rohe Residential District              |          | Parke-Davis and Company Pharmeceutical Plant | NRHP 144 |
| Sibley House                                       | NRHP 106 | St Catherine of Siena Roman Catholic Parish  | NRHP 146 |
| The Palms                                          | NRHP 107 | East Grand Boulevard Historic District       | NRHP 147 |
| Ponchatrain Apartments                             |          | St. Paul Manor                               | NRHP 149 |
| Charles Trowbridge House                           | NRHP 109 | El Tovar Apartments                          | NRHP 150 |
| Croul-Palms House                                  | NRHP 110 | Kingston Arms Apartments                     | NRHP 151 |
| Moross House                                       | NRHP 111 | St. Charles Borromeo Roman Catholic Parish   | NRHP 156 |
| Somerset Apartments                                | NRHP 112 | Jefferson Hall                               | NRHP 157 |
| Manchester Apartments                              | NRHP 113 | Indian Village Historic District             | NRHP 158 |
| Franklin H. Walker                                 | NRHP 115 | West Village Historic District               | NRHP 159 |
| Garden Court Apartment                             | NRHP 116 | Arthur M. Parker House                       | NRHP 160 |
| Joseph Campau House                                |          | Detroit Naval Armory                         | NRHP 161 |
| John N. Bagley House                               | NRHP 118 | Julius T. Melcher House                      | NRHP 162 |
| William H. Wells House                             | NRHP 119 | Alden Park Towers                            | NRHP 163 |
| St. Stanislaus Bishop and Martyr Roman Catholic    | NRHP 121 | Frederick K. Stearns House                   | NRHP 164 |
| Sweetest Heart of Mary Roman Catholic Church       | NRHP 123 | The Kean                                     | NRHP 165 |
| St. Albertus Roman Catholic Church                 | NRHP 124 | Whittier Hotel                               | NRHP 166 |
| Sacred Heart Roman Catholic Church Complex         | NRHP 126 | Hibbard Apartment Building                   | NRHP 167 |
| Detroit Fire Department House No. 5                |          | Chateau Frontenac Apartments                 | NRHP 169 |
| Eastern Market Historic District                   |          | Pewabic Pottery                              | NRHP 170 |
| Engine House No. 11                                |          | Hurlbut Memorial Gate                        | NRHP 171 |
| Engine House No. 18                                | NRHP 130 |                                              | NRHP 173 |
| East Side Historic District                        | NRHP 131 | Vanity Ballroom Building                     | NRHP 177 |
| Elmwood Cemetery                                   | NRHP 132 | Tiger Stadium                                | NRHP 181 |
| Third Precint Police Station                       |          | Michigan Central Railroad Station            | NRHP 182 |
| Frederick M. Sibley Lumber Company Office Building | NRHP 139 | E. River Rd. Historic Dist.                  | NRHP 190 |
| St. Bonaventure Monastery                          |          | St. James Episcopal Church                   | NRHP 191 |
| The Players                                        | NRHP 142 | Frank H. Beard School                        | NRHP 211 |
| Parke-Davis Research Laboratory                    | NRHP 143 | William Livingstone Memorial Lighthouse      | NRHP 307 |

| SHRS Sites / Structures                         |         |                                              |          |
|-------------------------------------------------|---------|----------------------------------------------|----------|
| Name                                            | Label   | Name                                         | Label    |
| Amo-Juchartz House                              |         |                                              | SHRS 66  |
| William and Amelia Kuehn Glinke House           | SHRS 2  | St. Johns Episcopal Church                   | SHRS 69  |
| Eureka Iron Works                               | SHRS 7  | Century Building / Little Theature           | SHRS 70  |
| Louis Mehlhose House                            | SHRS 10 | St. Matthew's Episcopal Church               | SHRS 73  |
| Gustave Mehlhose House                          | SHRS 11 | Strohs Brewery                               | SHRS 74  |
| Isham / Marx House                              | SHRS 18 | Trinity Evangelical Luthern Church Complex   | SHRS 75  |
| Ford / Bacon House                              | SHRS 19 | Wilson Theature / Music Hall                 | SHRS 76  |
| Ford / MacNichol House                          | SHRS 20 | The Harmonie Club                            | SHRS 77  |
| William Armstrong House                         | SHRS 27 | L.B. King and Company / Annis Fur Building   | SHRS 80  |
| Michigan Alkali Company Administration Building | SHRS 30 | Monroe Avenue Historic District              | SHRS 84  |
| Ford Village Municipal Building                 | SHRS 31 | Wayne County Building                        | SHRS 87  |
| St. Anne Roman Catholic Church Complex          | SHRS 35 | Mariners' Church                             | SHRS 88  |
| Detroit Copper and Brass Rolling Mills          | SHRS 36 | Charles Trombley House                       | SHRS 89  |
| Joseph H. Esterling House                       | SHRS 38 | Saints Peter and Paul Church                 | SHRS 90  |
| St. Boniface Roman Catholic Church              | SHRS 39 | Alexander Chopoton House                     | SHRS 91  |
| Mary Bell's Millinery / John Allen's Cafe       | SHRS 40 | St. Andrews Benevolent Society               | SHRS 92  |
| Most Holy Trinity Catholic Church and Rectory   | SHRS 41 | Detroit Cornice and Slate Company            | SHRS 94  |
| Fort Street Presbyterian Church                 | SHRS 42 | Holy Family Roman Catholic Church            | SHRS 95  |
| Detroit News Building                           | SHRS 43 | Second Baptist Church of Detroit             | SHRS 96  |
| Detroit Free Press Building                     |         | St. Marys Roman Catholic Church              | SHRS 98  |
| Detroit Trust Company                           | SHRS 46 | St. Joseph Roman Catholic Parish Complex     | SHRS 101 |
| State Savings Bank                              | SHRS 47 | Sibley House                                 | SHRS 106 |
| Vinton Building                                 | SHRS 49 | The Palms                                    | SHRS 107 |
| Bagley Memorial Fountain                        |         | Charles Trowbridge House                     | SHRS 109 |
| Michigan Soldiers' and Sailors' Monument        | SHRS 51 | Moross House                                 | SHRS 111 |
| Farwell Building                                | SHRS 54 | Packard Motor Car Company                    | SHRS 120 |
| Women's City Club of Detroit                    | SHRS 58 | St. Hyacinth Roman Catholic Church           | SHRS 122 |
| Fox Theature Building                           | SHRS 61 | Sweetest Heart of Mary Roman Catholic Church | SHRS 123 |
| Central United Methodist Church                 | SHRS 63 | St. Albertus Roman Catholic Church           | SHRS 124 |

| SHRS Sites / Structures (continued)                |                 |                                          |          |
|----------------------------------------------------|-----------------|------------------------------------------|----------|
| Name                                               | Label           | Name                                     | Label    |
| St. Elizabeth Church                               | <b>SHRS 125</b> | Edgar-Hannan House                       | SHRS 148 |
| Sacred Heart Roman Catholic Church Complex         | SHRS 126        | Fannie Richards Home Informational Siite | SHRS 152 |
| Detroit Fire Department House No. 5                | <b>SHRS 127</b> | Lee Burt House                           | SHRS 153 |
| Eastern Market Historic District                   | <b>SHRS 128</b> | Ireland and Matthews Manufactoring Plant | SHRS 154 |
| Engine House No. 11                                | SHRS 129        | Walter Stowers Home                      | SHRS 155 |
| Schulte House                                      | <b>SHRS 134</b> | Indian Village Historic District         | SHRS 158 |
| Sydney Miller Middle School                        | SHRS 135        | Chateau Frontenac Apartments             | SHRS 169 |
| Muer's Oyster House, Inc.                          | SHRS 136        | Pewabic Pottery                          | SHRS 170 |
| St. Anthony Catholic Church                        | SHRS 138        | Hurlbut Memorial Gate                    | SHRS 171 |
| Frederick M. Sibley Lumber Company Office Building | SHRS 139        | Belle Isle                               | SHRS 173 |
| Champlain St. Cemetery of Temple Beth El           | SHRS 141        | Detroit City Cemetary                    | SHRS 175 |
| The Players                                        | SHRS 142        | Tiger Stadium                            | SHRS 181 |

| Locally Listed Sites / Structures |        |                                        |        |
|-----------------------------------|--------|----------------------------------------|--------|
| Name                              | Label  | Name                                   | Label  |
| Amo-Juchartz House                | LOC 1  | Isham / Marx House                     | LOC 18 |
| Resource                          | LOC 3  | Ford / Bacon House                     | LOC 19 |
| Karth House                       | LOC 4  | Ford / MacNichol House                 | LOC 20 |
| J. S. Van Alstyne House           | LOC 5  | St. Patricks Church                    | LOC 21 |
| Orr House                         | LOC 6  | First Congressional Church             | LOC 22 |
| Mehlhose / Schroeder Building     | LOC 8  | Halsted / Crum House                   | LOC 23 |
| Resource                          | LOC 9  | Resource                               | LOC 24 |
| Zasdny House                      | LOC 12 | Matthews House                         | LOC 25 |
| Mt. Carmel Roman Catholic Church  | LOC 13 | Resource                               | LOC 26 |
| St. John United Church            | LOC 14 | Resource                               | LOC 28 |
| Peter Lacy House                  | LOC 15 | Gardner House                          | LOC 29 |
| Masonic Temple                    | LOC 16 | Tucker House                           | LOC 32 |
| Bishop / Brighton House           | LOC 17 | St. Anne Roman Catholic Church Complex | LOC 35 |

| Locally Listed Sites / Structures (continued)   |         |                                             |         |
|-------------------------------------------------|---------|---------------------------------------------|---------|
| Name                                            | Label   | Name                                        | Label   |
| Mary Bell's Millinery / John Allen's Cafe       | LOC 40  | Engine House No. 11                         | LOC 129 |
| Most Holy Trinity Catholic Church and Rectory   | LOC 41  | Bethel-New Harmony Church Historic District | LOC 137 |
| Fort Shelby Hotel                               | LOC 44  | Moses Field House                           | LOC 145 |
| State Savings Bank                              | LOC 47  | Edgar-Hannan House                          | LOC 148 |
| Michigan Soldiers' and Sailors' Monument        | LOC 51  | Lee Burt House                              | LOC 153 |
| G.A.R. Building                                 | LOC 55  | Walter Stowers Home                         | LOC 155 |
| Royal Palms Hotel                               | LOC 59  | St. Charles Borromeo Roman Catholic Parish  | LOC 156 |
| Fox Theature Building                           | LOC 61  | Indian Village Historic District            | LOC 158 |
| Women's Exchange Building                       | LOC 64  | West Village Historic District              | LOC 159 |
| David Whitney Building                          | LOC 65  | Chalfonte Apartments Historic District      | LOC 168 |
| Lower Woodward Avenue Historic District         | LOC 68  | Chateau Frontenac Apartments                | LOC 169 |
| Madison-Harmonie Historic District              | LOC 72  | Pewabic Pottery                             | LOC 170 |
| Trinity Evangelical Luthern Church Complex      | LOC 75  | Berry Subdivision Historic District         | LOC 172 |
| The Harmonie Club                               | LOC 77  | Belle Isle                                  | LOC 173 |
| Breitmeyer-Tobin Building                       | LOC 79  | Maheras Park                                | LOC 176 |
| Water Board Building                            | LOC 85  | Brownstown Historical Museum                | LOC 194 |
| Mariners' Church                                | LOC 88  | Walter Stowers Home                         | LOC 155 |
| Alexander Chopoton House                        | LOC 91  | St. Charles Borromeo Roman Catholic Parish  | LOC 156 |
| Detroit Cornice and Slate Company               | LOC 94  | Indian Village Historic District            | LOC 158 |
| St. Johns-St. Lukes Evangelical Church          | LOC 100 | West Village Historic District              | LOC 159 |
| Mies vander Rohe Residential District           | LOC 103 | Masonic Temple                              | LOC 16  |
| Thomas A. Parker House                          | LOC 104 | Chalfonte Apartments Historic District      | LOC 168 |
| Mies vander Rohe Residential District           | LOC 105 | Chateau Frontenac Apartments                | LOC 169 |
| The Palms                                       | LOC 107 | Bishop / Brighton House                     | LOC 17  |
| Charles Trowbridge House                        | LOC 109 | Pewabic Pottery                             | LOC 170 |
| Croul-Palms House                               | LOC 110 | Berry Subdivision Historic District         | LOC 172 |
| Moross House                                    | LOC 111 | Belle Isle                                  | LOC 173 |
| MacGregor Carriage House                        | LOC 114 | Maheras Park                                | LOC 176 |
| St. Stanislaus Bishop and Martyr Roman Catholic | LOC 121 | Brownstown Historical Museum                | LOC 194 |
| Sweetest Heart of Mary Roman Catholic Church    | LOC 123 | Great Lakes Engineering Works               | LOC 313 |
| St. Albertus Roman Catholic Church              | LOC 124 |                                             |         |

| F                                          | otentially Eligib | le Sites/Structures                               |         |
|--------------------------------------------|-------------------|---------------------------------------------------|---------|
| Name                                       | Label             | Name                                              | Label   |
| Fort and Green Police Station              | POT 179           | Detroit Edison Chandler Substation                | POT 228 |
| Dwelling/Farmstead                         | POT 195           | Michigan Steel Works/Great Lakes Steel            | POT 230 |
| NVA Pennsylvania Dwelling                  | POT 196           | St. John Cantius Church                           | POT 232 |
| Potential Quonset Hut District             | POT 197           | Holy Cross Hungarian Roman Catholic Church        | POT 233 |
| Commercial Building                        |                   | Art Deco Commercial Building.                     | POT 234 |
| Lincoln Park City Hall                     | POT 199           | Detroit Savings Bank                              | POT 237 |
| Bell Telephone Building                    | POT 200           | Asphalt Building                                  | POT 239 |
| All Saints Church Complex                  | POT 208           | Detroit River Tunnel Entrance                     | POT 240 |
| Bell Telephone Building                    | POT 209           | Luthern Brothers Commerce Center                  | POT 241 |
| Olivet Presbyterian/Old Landmark COGIC     | POT 210           | Greyhound Terminal                                | POT 248 |
| N. Campbell and Fisher, Apartment Building | POT 212           | Bond and Bailey Machining                         | POT 249 |
| Michigan Central Railroad Yard Ramp        | POT 213           | Fleet Specialty Warehouse                         | POT 250 |
| D.G. Display Group Building                | POT 214           | Detroit Trucking Company                          | POT 251 |
| Detroit Show Case Company                  | POT 215           | Cloyd Container Corp.                             | POT 252 |
| Commercial/Factory                         | POT 216           | House                                             | POT 253 |
| Detroit Fire Department Ladder Company 12  | POT 217           | Latino Family Services                            | POT 254 |
| Lafeyette Lofts                            | POT 218           | Moore's Auto Parts                                | POT 255 |
| Former Factory                             | POT 219           | Kennelly & Sisman Factory                         | POT 274 |
| Benjamin Franklin School                   | POT 220           | 87 Biddle                                         | POT 301 |
| St. Rose Hall                              | POT 221           | 124 Biddle                                        | POT 302 |
| True Light Baptist Church                  | POT 222           | Ambassador Bridge                                 | POT 306 |
| Advance Production                         | POT 223           | Old Woolworth Building                            | POT 309 |
| MTS Training Center                        | POT 224           | Dwelling                                          | POT 310 |
| East Center Machine Company                | POT 225           | House                                             | POT 311 |
| Commercial Building                        | POT 226           | Mistersky Power Plant                             | POT 312 |
| Temple of I Am                             | POT 227           | Szent Janos "Gor Kath. Magyar Templom" Church Com | POT 314 |

| Historic Districts            |       |                                              |       |
|-------------------------------|-------|----------------------------------------------|-------|
| Name                          | Label | Name                                         | Label |
| Corktown Historic District    | HD 1  | Grand Circus Park Historic District          | HD 5  |
| Fort Wayne Historic District  | HD 2  | Grand Circus Park Historic District Increase | HD 6  |
| Park Avenue Historic District | HD 4  | Madison-Harmonie Historic District           | HD 7  |