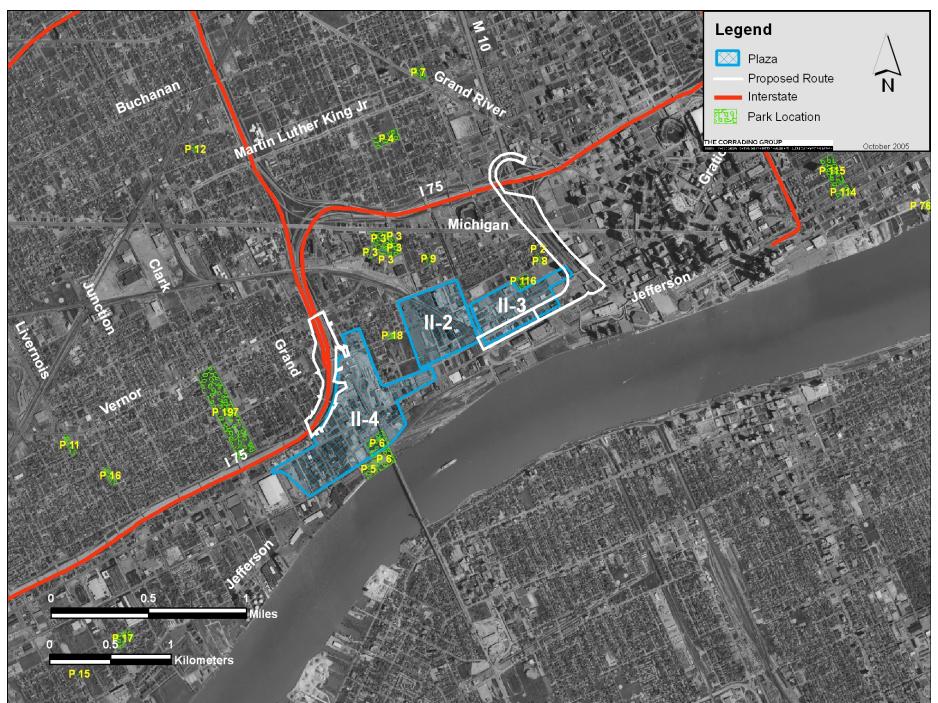

# Environmental Sites Affecting Plan Implementation II-2 through II-4

Historic Resources C-3 and C-4

| NRHP Sites / Structures                           |         |                                              |          |
|---------------------------------------------------|---------|----------------------------------------------|----------|
| Name                                              | Label   | Name                                         | Label    |
| Isham / Marx House                                | NRHP 18 | St. Johns Episcopal Church                   | NRHP 69  |
| Ford / Bacon House                                | NRHP 19 | Century Building / Little Theature           | NRHP 70  |
| Ford / MacNichol House                            | NRHP 20 | Elmwood Bar                                  | NRHP 71  |
| Lincoln Park Post Office                          | NRHP 33 | Trinity Evangelical Luthern Church Complex   | NRHP 75  |
| West Jefferson Avenue Rouge River Bridge          | NRHP 34 | Wilson Theature / Music Hall                 | NRHP 76  |
| St. Anne Roman Catholic Church Complex            | NRHP 35 | The Harmonie Club                            | NRHP 77  |
| James McMillan School                             | NRHP 39 | Merchants Building                           | NRHP 78  |
| St. Boniface Roman Catholic Church                |         | Breitmeyer-Tobin Building                    | NRHP 79  |
| Fort Street Presbyterian Church                   | NRHP 42 | L.B. King and Company / Annis Fur Building   | NRHP 80  |
| Fort Shelby Hotel                                 | NRHP 44 | Jerome H. Remick and Company Building        | NRHP 81  |
| State Savings Bank                                |         | Cary Building                                | NRHP 82  |
| Guardian Building                                 |         | Randolph Street Commercial Historic District | NRHP 83  |
| Vinton Building                                   | NRHP 49 | Monroe Avenue Historic District              | NRHP 84  |
| Bagley Memorial Fountain                          | NRHP 50 | Lawyers Building                             | NRHP 86  |
| Michigan Soldiers' and Sailors' Monument          | NRHP 51 | Wayne County Building                        | NRHP 87  |
| Capitol Park Historic District                    |         | Mariners' Church                             | NRHP 88  |
| Washington Boulevard Historic District            | NRHP 53 | Charles Trombley House                       | NRHP 89  |
| Farwell Building                                  | NRHP 54 | Saints Peter and Paul Church                 | NRHP 90  |
| G.A.R. Building                                   | NRHP 55 | Alexander Chopoton House                     | NRHP 91  |
| Grand Circus Park Historic District               |         | Globe Tobacco Building                       | NRHP 93  |
| Grand Circus Park Historic District Area Increase | NRHP 57 | Detroit Cornice and Slate Company            | NRHP 94  |
| Women's City Club of Detroit                      | NRHP 58 | Second Baptist Church of Detroit             | NRHP 96  |
| Royal Palms Hotel                                 | NRHP 59 | Greektown Historic District                  | NRHP 97  |
| Park Avenue Historic District                     | NRHP 60 | Nellie Leland School for Crippled Children   | NRHP 99  |
| Fox Theature Building                             |         | St. Johns-St. Lukes Evangelical Church       | NRHP 100 |
| Francis Palms Building and State Theature         |         | St. Joseph Roman Catholic Parish Complex     | NRHP 101 |
| Central United Methodist Church                   |         | Antietam Bridge                              | NRHP 102 |
| Griswold Building                                 |         | Mies vander Rohe Residential District        | NRHP 103 |
| Lower Woodward Avenue Historic District           | NRHP 68 | Thomas A. Parker House                       | NRHP 104 |

Public Parks S-1 through S-4

Public Parks C-3 and C-4

Public Parks II-2 through II-4

Coastal Zone Management Projects S-1 through S-4

Coastal Zone Management Projects C-3 and C-4

Coastal Zone Management Projects II-2 through II-4