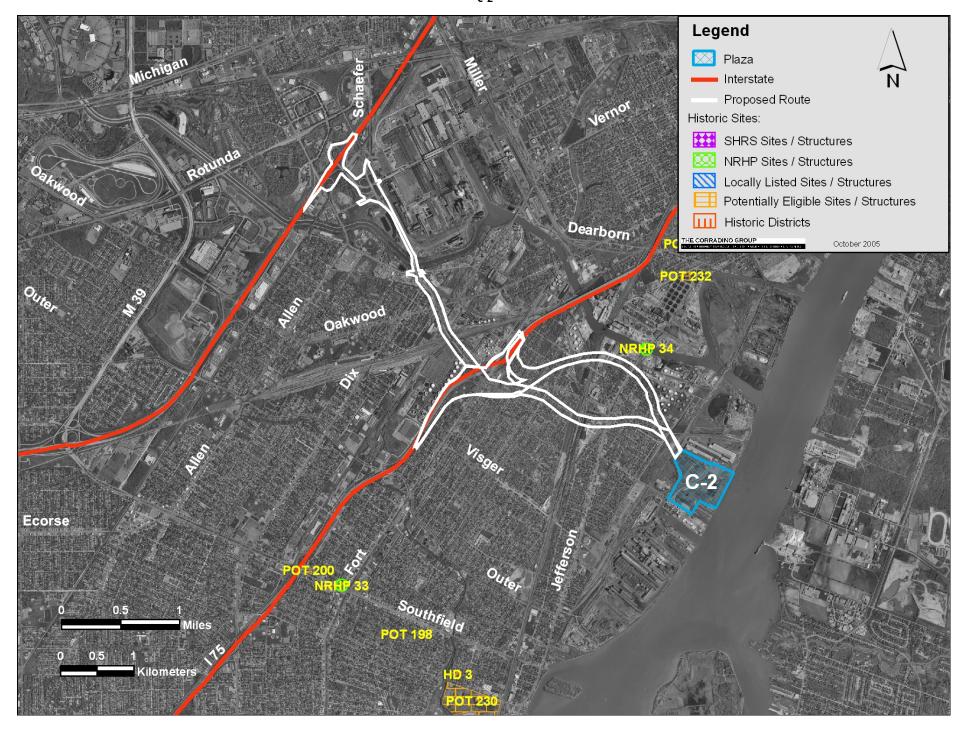

## Environmental Sites Affecting Plan Implementation C-3 and C-4



# Environmental Sites Affecting Plan Implementation II-2 through II-4















Historic Resources C-3 and C-4







| NRHP Sites / Structures                           |         |                                              |          |
|---------------------------------------------------|---------|----------------------------------------------|----------|
| Name                                              | Label   | Name                                         | Label    |
| Isham / Marx House                                | NRHP 18 | St. Johns Episcopal Church                   | NRHP 69  |
| Ford / Bacon House                                | NRHP 19 | Century Building / Little Theature           | NRHP 70  |
| Ford / MacNichol House                            | NRHP 20 | Elmwood Bar                                  | NRHP 71  |
| Lincoln Park Post Office