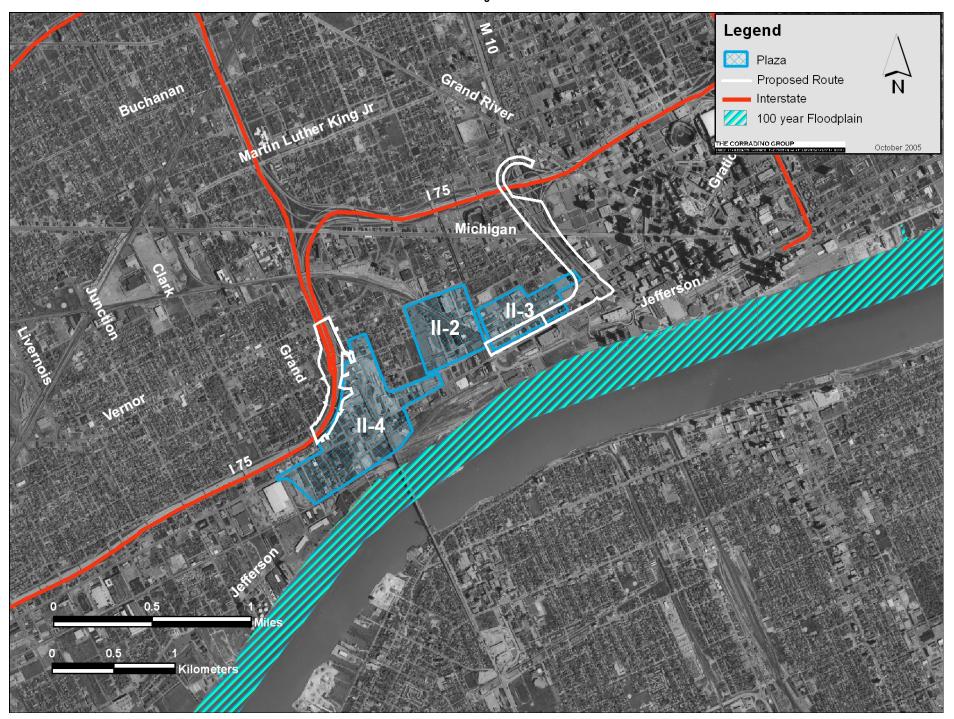

# Environmental Sites Affecting Plan Implementation II-2 through II-4

Historic Resources C-3 and C-4

| NRHP Sites / Structures                           |         |                                              |          |
|---------------------------------------------------|---------|----------------------------------------------|----------|
| Name                                              | Label   | Name                                         | Label    |
| Isham / Marx House                                | NRHP 18 | St. Johns Episcopal Church                   | NRHP 69  |
| Ford / Bacon House                                | NRHP 19 | Century Building / Little Theature           | NRHP 70  |
| Ford / MacNichol House                            | NRHP 20 | Elmwood Bar                                  | NRHP 71  |
| Lincoln Park Post Office                          | NRHP 33 | Trinity Evangelical Luthern Church Complex   | NRHP 75  |
| West Jefferson Avenue Rouge River Bridge          | NRHP 34 | Wilson Theature / Music Hall                 | NRHP 76  |
| St. Anne Roman Catholic Church Complex            | NRHP 35 | The Harmonie Club                            | NRHP 77  |
| James McMillan School                             | NRHP 39 | Merchants Building                           | NRHP 78  |
| St. Boniface Roman Catholic Church                |         | Breitmeyer-Tobin Building                    | NRHP 79  |
| Fort Street Presbyterian Church                   | NRHP 42 | L.B. King and Company / Annis Fur Building   | NRHP 80  |
| Fort Shelby Hotel                                 | NRHP 44 | Jerome H. Remick and Company Building        | NRHP 81  |
| State Savings Bank                                |         | Cary Building                                | NRHP 82  |
| Guardian Building                                 |         | Randolph Street Commercial Historic District | NRHP 83  |
| Vinton Building                                   | NRHP 49 | Monroe Avenue Historic District              | NRHP 84  |
| Bagley Memorial Fountain                          | NRHP 50 | Lawyers Building                             | NRHP 86  |
| Michigan Soldiers' and Sailors' Monument          | NRHP 51 | Wayne County Building                        | NRHP 87  |
| Capitol Park Historic District                    |         | Mariners' Church                             | NRHP 88  |
| Washington Boulevard Historic District            | NRHP 53 | Charles Trombley House                       | NRHP 89  |
| Farwell Building                                  | NRHP 54 | Saints Peter and Paul Church                 | NRHP 90  |
| G.A.R. Building                                   | NRHP 55 | Alexander Chopoton House                     | NRHP 91  |
| Grand Circus Park Historic District               |         | Globe Tobacco Building                       | NRHP 93  |
| Grand Circus Park Historic District Area Increase | NRHP 57 | Detroit Cornice and Slate Company            | NRHP 94  |
| Women's City Club of Detroit                      | NRHP 58 | Second Baptist Church of Detroit             | NRHP 96  |
| Royal Palms Hotel                                 | NRHP 59 | Greektown Historic District                  | NRHP 97  |
| Park Avenue Historic District                     | NRHP 60 | Nellie Leland School for Crippled Children   | NRHP 99  |
| Fox Theature Building                             |         | St. Johns-St. Lukes Evangelical Church       | NRHP 100 |
| Francis Palms Building and State Theature         |         | St. Joseph Roman Catholic Parish Complex     | NRHP 101 |
| Central United Methodist Church                   |         | Antietam Bridge                              | NRHP 102 |
| Griswold Building                                 |         | Mies vander Rohe Residential District        | NRHP 103 |
| Lower Woodward Avenue Historic District           | NRHP 68 | Thomas A. Parker House                       | NRHP 104 |