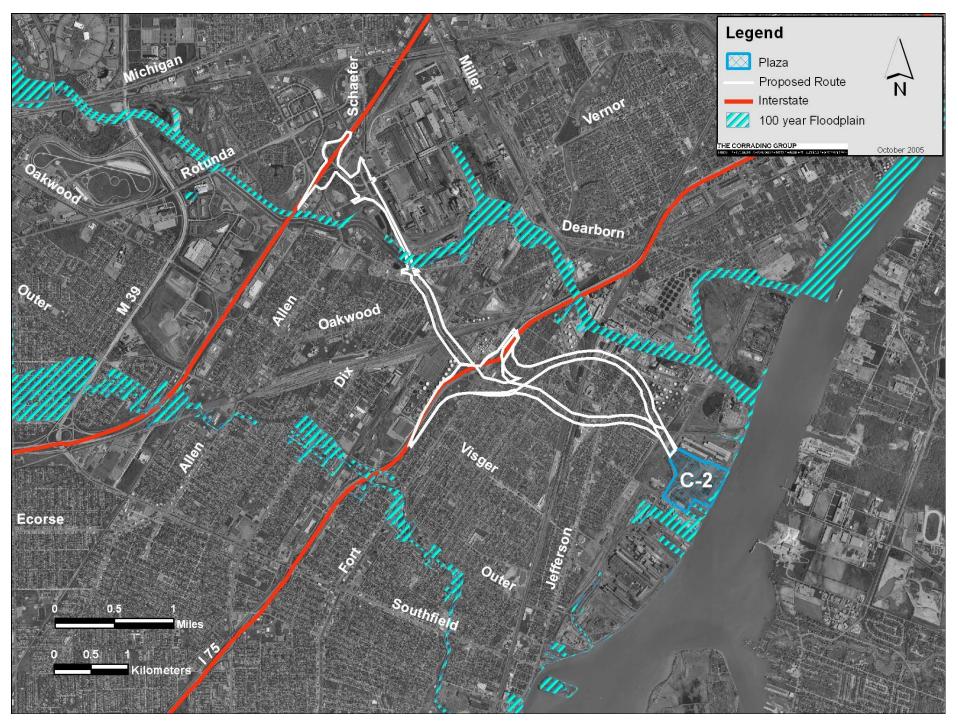

Floodplains S-1 through S-4

Floodplains C-3 and C-4

Floodplains II-2 through II-4