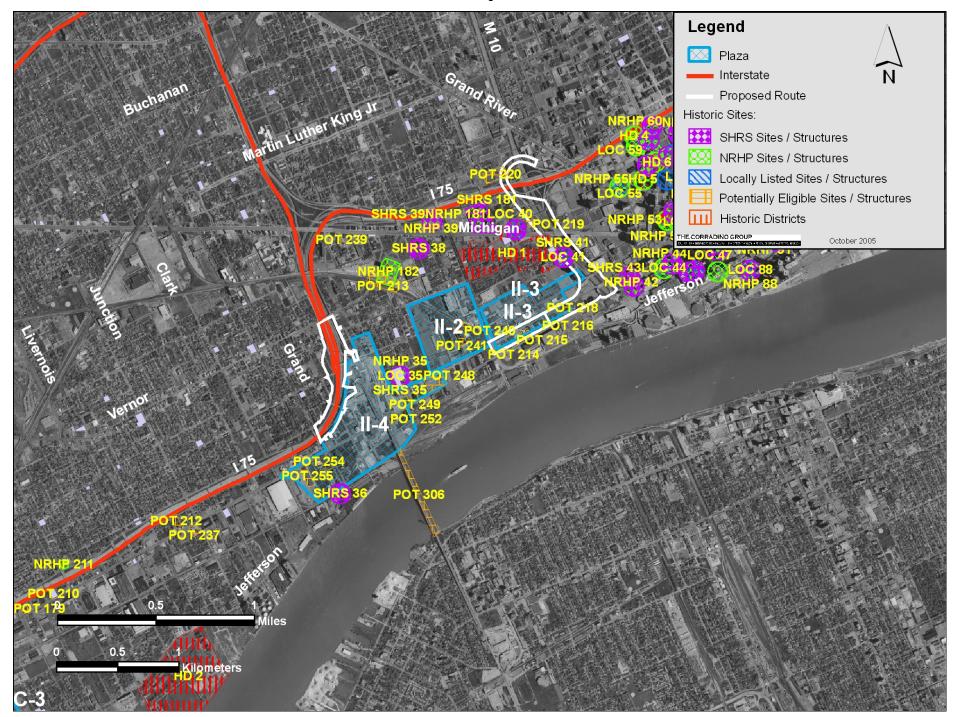

# Environmental Sites Affecting Plan Implementation II-2 through II-4

Historic Resources C-3 and C-4

| NRHP Sites / Structures                           |         |                                              |          |
|---------------------------------------------------|---------|----------------------------------------------|----------|
| Name                                              | Label   | Name                                         | Label    |
| Isham / Marx House                                | NRHP 18 | St. Johns Episcopal Church                   | NRHP 69  |
| Ford / Bacon House                                | NRHP 19 | Century Building / Little Theature           | NRHP 70  |
| Ford / MacNichol House                            | NRHP 20 | Elmwood Bar                                  | NRHP 71  |
| Lincoln Park Post Office                          | NRHP 33 | Trinity Evangelical Luthern Church Complex   | NRHP 75  |
| West Jefferson Avenue Rouge River Bridge          | NRHP 34 | Wilson Theature / Music Hall                 | NRHP 76  |
| St. Anne Roman Catholic Church Complex            | NRHP 35 | The Harmonie Club                            | NRHP 77  |
| James McMillan School                             | NRHP 39 | Merchants Building                           | NRHP 78  |
| St. Boniface Roman Catholic Church                |         | Breitmeyer-Tobin Building                    | NRHP 79  |
| Fort Street Presbyterian Church                   | NRHP 42 | L.B. King and Company / Annis Fur Building   | NRHP 80  |
| Fort Shelby Hotel                                 | NRHP 44 | Jerome H. Remick and Company Building        | NRHP 81  |
| State Savings Bank                                |         | Cary Building                                | NRHP 82  |
| Guardian Building                                 |         | Randolph Street Commercial Historic District | NRHP 83  |
| Vinton Building                                   | NRHP 49 | Monroe Avenue Historic District              | NRHP 84  |
| Bagley Memorial Fountain                          | NRHP 50 | Lawyers Building                             | NRHP 86  |
| Michigan Soldiers' and Sailors' Monument          | NRHP 51 | Wayne County Building                        | NRHP 87  |
| Capitol Park Historic District                    |         | Mariners' Church                             | NRHP 88  |
| Washington Boulevard Historic District            | NRHP 53 | Charles Trombley House                       | NRHP 89  |
| Farwell Building                                  | NRHP 54 | Saints Peter and Paul Church                 | NRHP 90  |
| G.A.R. Building                                   | NRHP 55 | Alexander Chopoton House                     | NRHP 91  |
| Grand Circus Park Historic District               |         | Globe Tobacco Building                       | NRHP 93  |
| Grand Circus Park Historic District Area Increase | NRHP 57 | Detroit Cornice and Slate Company            | NRHP 94  |
| Women's City Club of Detroit                      | NRHP 58 | Second Baptist Church of Detroit             | NRHP 96  |
| Royal Palms Hotel                                 | NRHP 59 | Greektown Historic District                  | NRHP 97  |
| Park Avenue Historic District                     | NRHP 60 | Nellie Leland School for Crippled Children   | NRHP 99  |
| Fox Theature Building                             |         | St. Johns-St. Lukes Evangelical Church       | NRHP 100 |
| Francis Palms Building and State Theature         |         | St. Joseph Roman Catholic Parish Complex     | NRHP 101 |
| Central United Methodist Church                   |         | Antietam Bridge                              | NRHP 102 |
| Griswold Building                                 |         | Mies vander Rohe Residential District        | NRHP 103 |
| Lower Woodward Avenue Historic District           | NRHP 68 | Thomas A. Parker House                       | NRHP 104 |