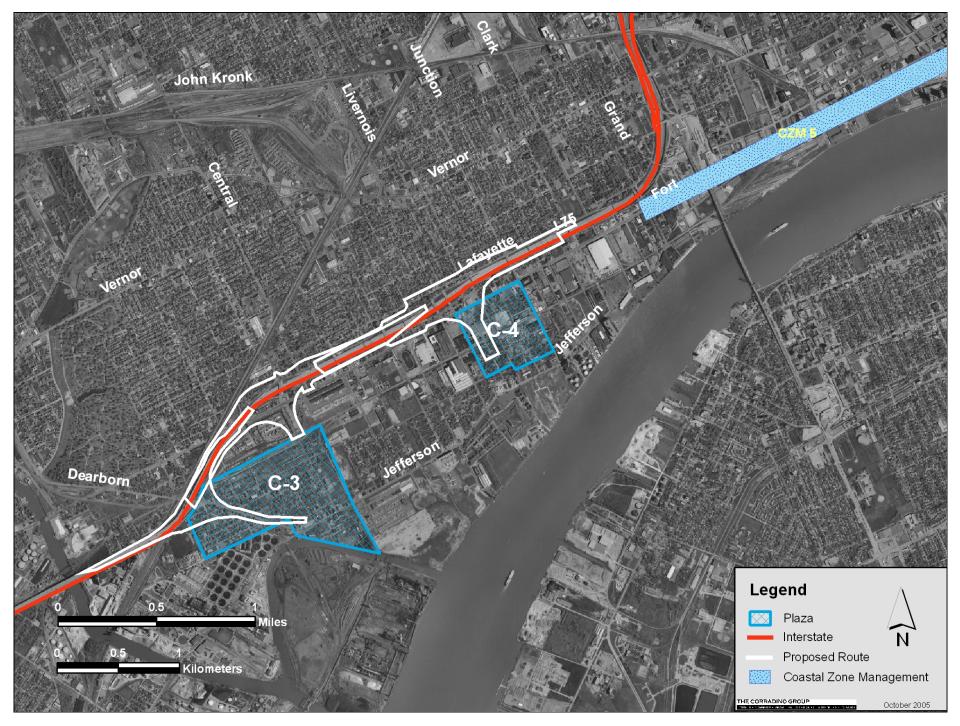

## Environmental Sites Affecting Plan Implementation C-3 and C-4

# Environmental Sites Affecting Plan Implementation II-2 through II-4

Historic Resources C-3 and C-4

| NRHP Sites / Structures                           |         |                                              |          |
|---------------------------------------------------|---------|----------------------------------------------|----------|
| Name                                              | Label   | Name                                         | Label    |
| Isham / Marx House                                | NRHP 18 | St. Johns Episcopal Church                   | NRHP 69  |
| Ford / Bacon House                                | NRHP 19 | Century Building / Little Theature           | NRHP 70  |
| Ford / MacNichol House                            | NRHP 20 | Elmwood Bar                                  | NRHP 71  |
| Lincoln Park Post Office                          | NRHP 33 | Trinity Evangelical Luthern Church Complex   | NRHP 75  |
| West Jefferson Avenue Rouge River Bridge          | NRHP 34 | Wilson Theature / Music Hall                 | NRHP 76  |
| St. Anne Roman Catholic Church Complex            | NRHP 35 | The Harmonie Club                            | NRHP 77  |
| James McMillan School                             | NRHP 39 | Merchants Building                           | NRHP 78  |
| St. Boniface Roman Catholic Church                |         | Breitmeyer-Tobin Building                    | NRHP 79  |
| Fort Street Presbyterian Church                   | NRHP 42 | L.B. King and Company / Annis Fur Building   | NRHP 80  |
| Fort Shelby Hotel                                 | NRHP 44 | Jerome H. Remick and Company Building        | NRHP 81  |
| State Savings Bank                                |         | Cary Building                                | NRHP 82  |
| Guardian Building                                 |         | Randolph Street Commercial Historic District | NRHP 83  |
| Vinton Building                                   | NRHP 49 | Monroe Avenue Historic District              | NRHP 84  |
| Bagley Memorial Fountain                          | NRHP 50 | Lawyers Building                             | NRHP 86  |
| Michigan Soldiers' and Sailors' Monument          | NRHP 51 | Wayne County Building                        | NRHP 87  |
| Capitol Park Historic District                    |         | Mariners' Church                             | NRHP 88  |
| Washington Boulevard Historic District            | NRHP 53 | Charles Trombley House                       | NRHP 89  |
| Farwell Building                                  | NRHP 54 | Saints Peter and Paul Church                 | NRHP 90  |
| G.A.R. Building                                   | NRHP 55 | Alexander Chopoton House                     | NRHP 91  |
| Grand Circus Park Historic District               |         | Globe Tobacco Building                       | NRHP 93  |
| Grand Circus Park Historic District Area Increase | NRHP 57 | Detroit Cornice and Slate Company            | NRHP 94  |
| Women's City Club of Detroit                      | NRHP 58 | Second Baptist Church of Detroit             | NRHP 96  |
| Royal Palms Hotel                                 | NRHP 59 | Greektown Historic District                  | NRHP 97  |
| Park Avenue Historic District                     | NRHP 60 | Nellie Leland School for Crippled Children   | NRHP 99  |
| Fox Theature Building                             |         | St. Johns-St. Lukes Evangelical Church       | NRHP 100 |
| Francis Palms Building and State Theature         |         | St. Joseph Roman Catholic Parish Complex     | NRHP 101 |
| Central United Methodist Church                   |         | Antietam Bridge                              | NRHP 102 |
| Griswold Building                                 |         | Mies vander Rohe Residential District        | NRHP 103 |
| Lower Woodward Avenue Historic District           | NRHP 68 | Thomas A. Parker House                       | NRHP 104 |

Coastal Zone Management Projects S-1 through S-4

Coastal Zone Management Projects C-3 and C-4

Coastal Zone Management Projects II-2 through II-4

## Legend

| Name                                          | Label |
|-----------------------------------------------|-------|
| Lake Sturgeon Habitat Restoration             | CZM 1 |
| Trenton Riverfront Park Shoreline Restoration | CZM 2 |
| Thorofare Canal Preserve Scenic Overlook      | CZM 3 |
| Public River Access Use                       | CZM 4 |
| Riverwalk Corridor                            | CZM 5 |