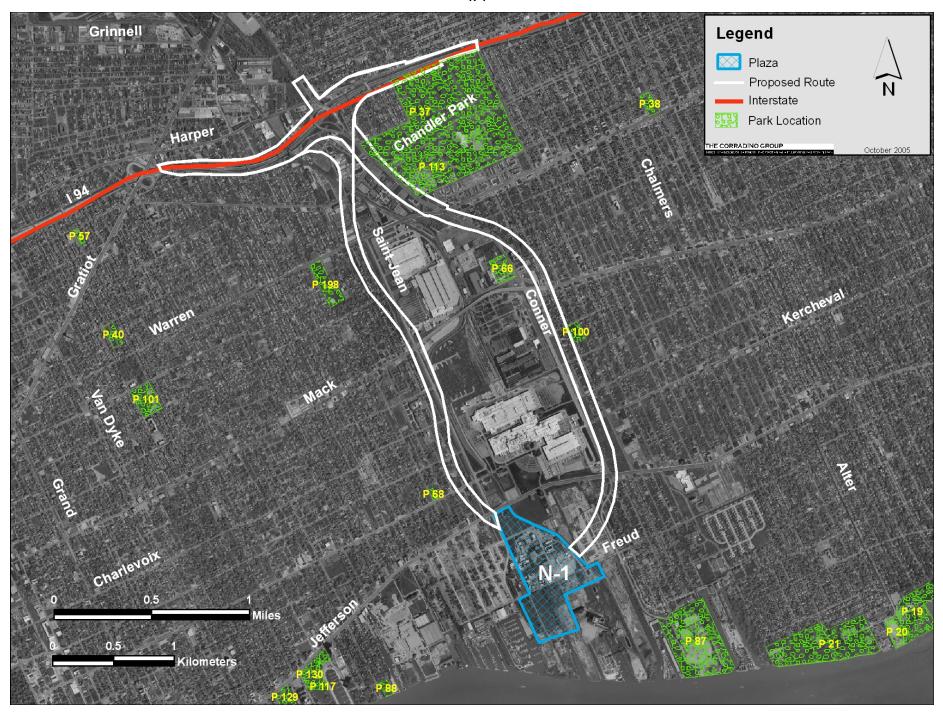

Coastal Zone Management Projects S-1 through S-4

Coastal Zone Management Projects C-3 and C-4

Coastal Zone Management Projects II-2 through II-4