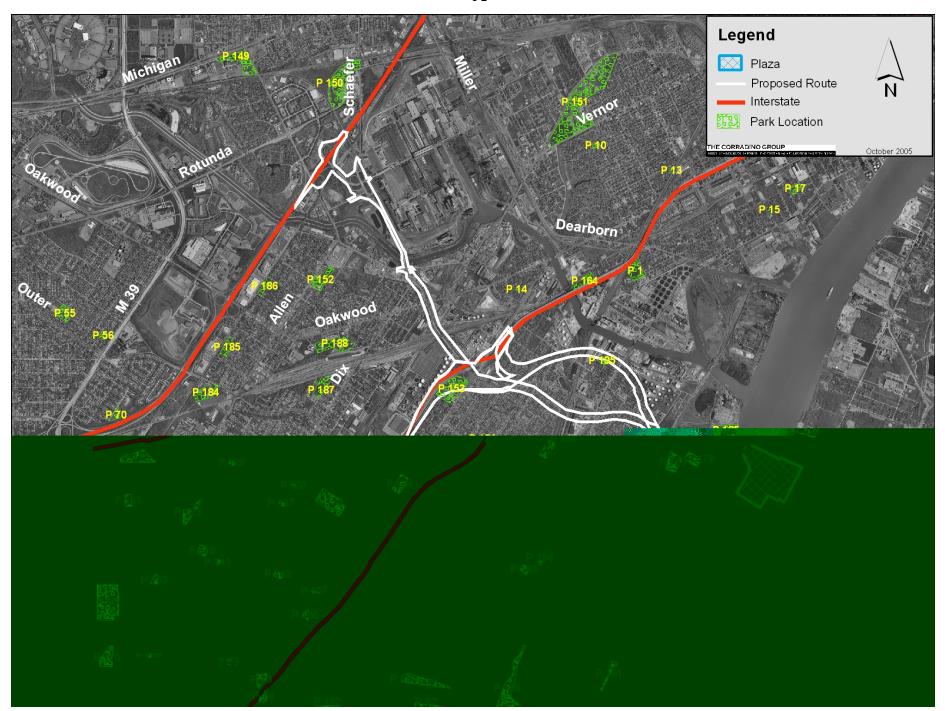

Public Parks S-1 through S-4

Public Parks C-3 and C-4

Public Parks II-2 through II-4

#### **LEGEND**

| Park                        | Label |
|-----------------------------|-------|
| Delray Playfield            | P 1   |
| Murphy Playlot              | P 2   |
| Rosevelt park               | P 3   |
| Nagel Park                  | P 4   |
| Riverside Park              | P 5   |
| Riverside Park              | P 6   |
| Scripps Playground          | P 7   |
| Stanton Playground          | P 8   |
| Rosevelt Park               | P 9   |
| Weiss Playground            | P 10  |
| Boyer Playfield             | P 11  |
| No Name                     | P 12  |
| Mark Weiss Playlot          | P 13  |
| Marvin Penz Playlot         | P 14  |
| Post Street Park            | P 15  |
| Military Regular Park       | P 16  |
| Rademacher Playground       | P 17  |
| Stanton Park                | P 18  |
| Windmill Pointe Park        | P 19  |
| Mariner Park                | P 20  |
| Lakewood Ford Brush Park    | P 21  |
| Wyandotte Memorial Park     | P 22  |
| Cook Park                   | P 23  |
| Kiwanis Park                | P 24  |
| Cornerstone Court           | P 25  |
| Sultana Bar Golf Course     | P 26  |
| Lange Memorial Park         | P 27  |
| Cobb Mem. Park              | P 28  |
| Oak Club Playground         | P 29  |
| Lakes of Taylor Golf Course | P 30  |

| Park                            | Label |
|---------------------------------|-------|
| Southgate Golf Course           | P 31  |
| Bishop Park                     | P 32  |
| VFW Park                        | P 33  |
| Spruce Park                     | P 34  |
| Southgate Golf Course           | P 35  |
| Lion's Park                     | P 36  |
| Chandler Park Golf Course       | P 37  |
| Corrigan Playground             | P 38  |
| City of Taylor Park             | P 39  |
| Lathum Park                     | P 40  |
| Tot Lot                         | P 41  |
| Riverview Highlands Golf Course | P 42  |
| Kennebec Park                   | P 43  |
| Glens Park                      | P 44  |
| Riverview Highlands Golf Course | P 45  |
| McCann Park                     | P 46  |
| Capital Park                    | P 47  |
| Riverview Highlands Golf Course | P 48  |
| Pheasant Run Pool               | P 49  |
| Young Patriots Park             | P 50  |
| Coachwood Park                  | P 51  |
| Riverview Highlands Golf Course | P 52  |
| Walter Haass Memorial Park      | P 53  |
| Ray Street Park                 | P 54  |
| Teneyek Park                    | P 55  |
| Linden Neighborhood Park        | P 56  |
| Lambert Park                    | P 57  |
| Vernor Park                     | P 58  |
| Kiwanis Park                    | P 59  |
| Propspinner Park                | P 60  |

#### **LEGEND**

| Park                          | Label |
|-------------------------------|-------|
| Fop Park                      | P 61  |
| Wyandotte AA Park             | P 62  |
| Wilson Field                  | P 63  |
| Propspinner Park              | P 64  |
| Polish American Park          | P 65  |
| Mann's Field                  | P 66  |
| Peck Park                     | P 67  |
| Lemay Park                    | P 68  |
| Northwest Park                | P 69  |
| John F. Kennedy Memorial Park | P 70  |
| Taylor Meadows Golf Course    | P 71  |
| Miller Clapham Park           | P 72  |
| Riley Park                    | P 73  |
| Forest Park                   | P 74  |
| Hansel & Gretel Park          | P 75  |
| Chene Park                    | P 76  |
| Belle Isle Park               | P 77  |
| Belle Isle Golf Course        | P 78  |
| Belle Isle Nature Center      | P 79  |
| Belle Isle Golf Course        | P 80  |
| Belle Isle Athletic Complex   | P 81  |
| Belle Isle Athletic Complex   | P 82  |
| Belle Isle Children's Zoo     | P 83  |
| Belle Isle Park               | P 84  |
| News Bay Park                 | P 85  |
| Belle Isle Park               | P 86  |
| Memorial Playfield            | P 87  |
| Stockton Park                 | P 88  |
| Trafalger Park                | P 89  |
| Champaign Park                | P 90  |

| Park                        | Label |
|-----------------------------|-------|
| Lincoln City Park           | P 91  |
| Ford Park                   | P 92  |
| Jaycee Park                 | P 93  |
| Wyandotte Park              | P 94  |
| McShane Park                | P 95  |
| Vreeland Park               | P 96  |
| Memorial Park               | P 97  |
| Vos Tot Lot                 | P 98  |
| Pennsalt Park               | P 99  |
| Goethe Street Park          | P 100 |
| Pingree Park                | P 101 |
| Perrien Park                | P 102 |
| Dues Park                   | P 103 |
| Champaign Neighborhood Park | P 104 |
| Wick Fields                 | P 105 |
| Paun Park                   | P 106 |
| Rosedale Park               | P 107 |
| Moore Park                  | P 108 |
| Brier Rabbit Lot            | P 109 |
| Panhandle Park              | P 110 |
| Lee Milward Park            | P 111 |
| Maple Park                  | P 112 |
| Chandler Park Golf Course   | P 113 |
| Lafayette Park              | P 114 |
| Greening Park               | P 115 |
| Savage Memorial Park        | P 116 |
| Henderson Memorial Park     | P 117 |
| Papp Park                   | P 118 |
| Papp Park                   | P 119 |
| Haskell Park                | P 120 |

#### **LEGEND**

| Park                            | Label |
|---------------------------------|-------|
| Sudman Park                     | P 121 |
| Cunningham Park                 | P 122 |
| Jaycee Park                     | P 123 |
| Avalon Park                     | P 124 |
| Bicentennial Park               | P 125 |
| Lakes of Taylor Golf Club       | P 126 |
| Heritage Park                   | P 127 |
| Mount Elliott Park              | P 128 |
| Owen Park                       | P 129 |
| Henderson Memorial Park         | P 130 |
| Forest Park                     | P 131 |
| Garfield Park                   | P 132 |
| Fr Saylor Park                  | P 133 |
| Porter Playfield                | P 134 |
| Quandt Park                     | P 135 |
| Gnavan Field                    | P 136 |
| Fox Park                        | P 137 |
| Humpty Dumpty Tot Lot Park      | P 138 |
| Sugar Plum Park                 | P 139 |
| Pretty Family Park              | P 140 |
| Duda Mem. Park                  | P 141 |
| Boccabella Memorial Park        | P 142 |
| Rotary Park                     | P 143 |
| Heritage Park                   | P 144 |
| Heritage Park                   | P 145 |
| Taylor Sports Plex              | P 146 |
| Pulaski Park                    | P 147 |
| Romanowski Park                 | P 148 |
| Greer Park                      | P 149 |
| Rotunda Field                   | P 150 |
| Patton Park                     | P 151 |
| Mcginty Park                    | P 152 |
| Kemeny Park                     | P 153 |
| Piwok Park                      | P 154 |
| Veteren's Park                  | P 155 |
| Dawnshire Park                  | P 156 |
| Riverview Highlands Golf Course | P 157 |
| Kingswood Park                  | P 158 |
| Hunter Park                     | P 159 |

| Park                         | Label |
|------------------------------|-------|
| HY Dahlka Park               | P 160 |
| Bayview Playlot              | P 161 |
| Lake Erie Metro Park         | P 162 |
| John Papalas Park            | P 163 |
| Forman Playground            | P 164 |
| Belanger Park                | P 165 |
| Wyandotte Shores Golf Course | P 166 |
| BASF Waterfront Park         | P 167 |
| McLouth Park                 | P 168 |
| McLouth Park                 | P 169 |
| Affolter Park                | P 170 |
| Kennedy Park                 | P 171 |
| Kennedy Park                 | P 172 |
| Elizabeth Park               | P 173 |
| Vernon Park                  | P 174 |
| Meyer Ellias Park            | P 175 |
| Teifer Park                  | P 176 |
| Slocum Truax Park            | P 177 |
| Rotary Park                  | P 178 |
| Bilak Park                   | P 179 |
| Council Point Park           | P 180 |
| Council Point Park           | P 181 |
| Youth Center Park            | P 182 |
| Memorial Park                | P 183 |
| Buhl Field                   | P 184 |
| McGinty Playfield            | P 185 |
| Coogan Park                  | P 186 |
| Lankford Park                | P 187 |
| O'Neill Fields               | P 188 |
| Thorn Park                   | P 189 |
| Deerfield Park               | P 190 |
| Ecorse Park                  | P 191 |
| Merriman Park                | P 192 |
| Thorn Park East              | P 193 |
| John Papalas Park            | P 194 |
| Division Park                | P 195 |
| Division Park                | P 196 |
| Clark Park                   | P 197 |
| Brewer Playfield             | P 198 |