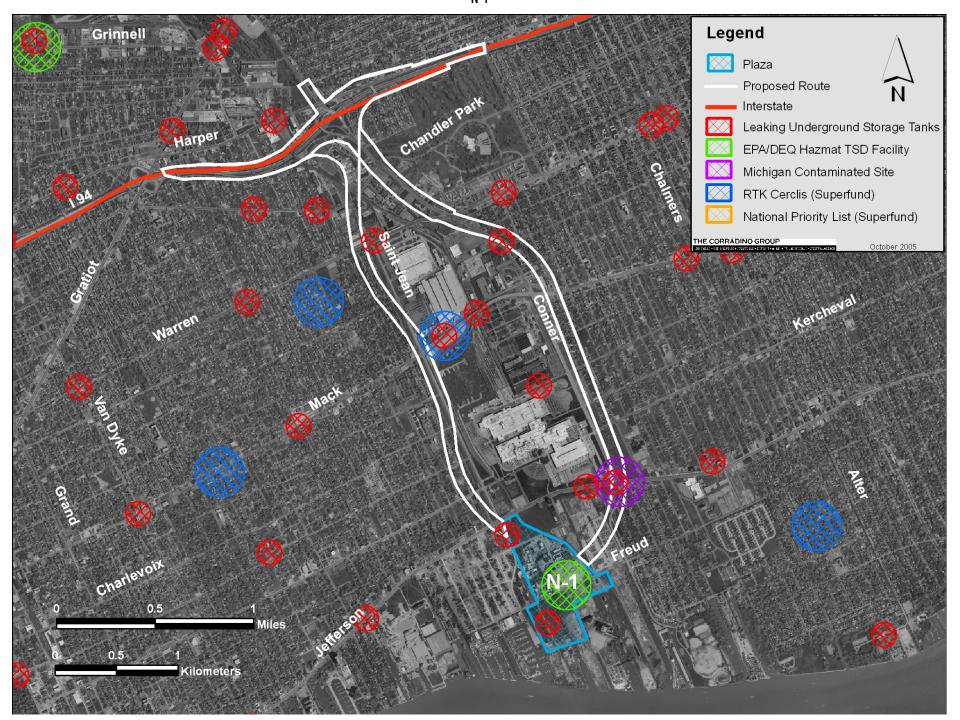

## Environmental Sites Affecting Plan Implementation C-3 and C-4



# Environmental Sites Affecting Plan Implementation II-2 through II-4















Historic Resources C-3 and C-4







| NRHP Sites / Structures                           |         |                                              |          |
|---------------------------------------------------|---------|----------------------------------------------|----------|
| Name                                              | Label   | Name                                         | Label    |
| Isham / Marx House                                | NRHP 18 | St. Johns Episcopal Church                   | NRHP 69  |
| Ford / Bacon House                                | NRHP 19 | Century Building / Little Theature           | NRHP 70  |
| Ford / MacNichol House                            | NRHP 20 | Elmwood Bar                                  | NRHP 71  |
| Lincoln Park Pos