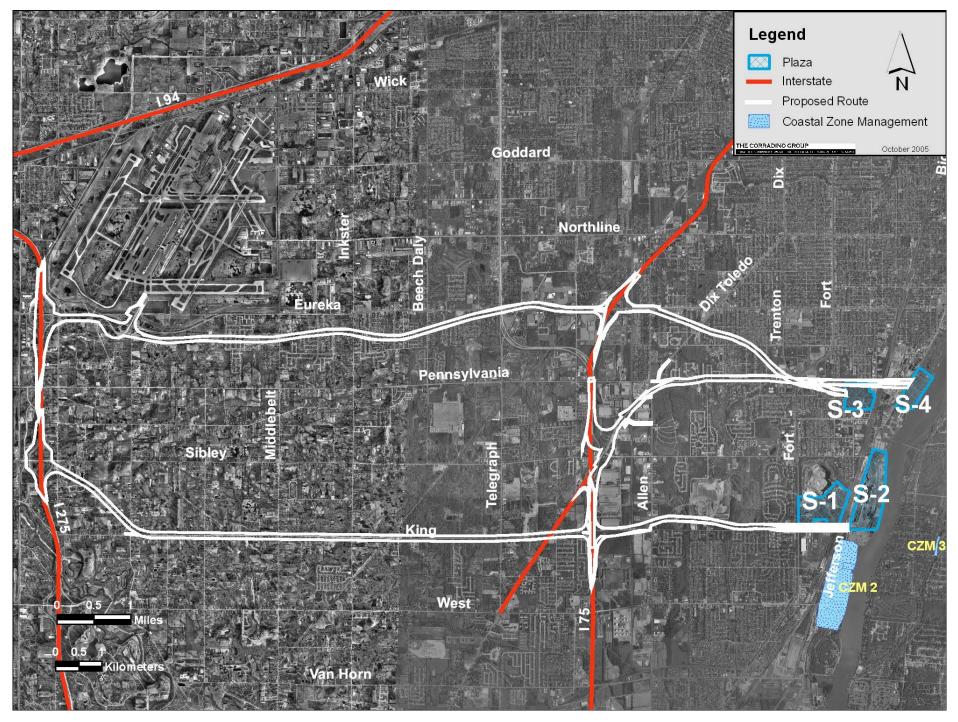

Public Parks S-1 through S-4

Public Parks C-3 and C-4

Public Parks II-2 through II-4

Coastal Zone Management Projects S-1 through S-4

Coastal Zone Management Projects C-3 and C-4

Coastal Zone Management Projects II-2 through II-4

## Legend

| Name                                          | Label |
|-----------------------------------------------|-------|
| Lake Sturgeon Habitat Restoration             | CZM 1 |
| Trenton Riverfront Park Shoreline Restoration | CZM 2 |
| Thorofare Canal Preserve Scenic Overlook      | CZM 3 |
| Public River Access Use                       | CZM 4 |
| Riverwalk Corridor                            | CZM 5 |