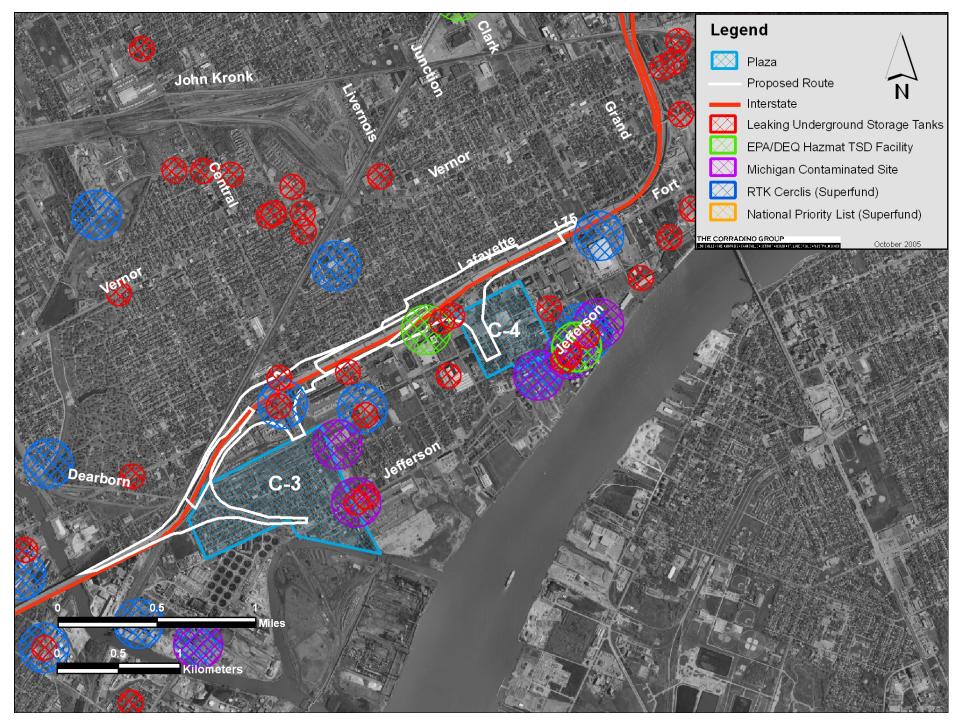

## Environmental Sites Affecting Plan Implementation C-3 and C-4



# Environmental Sites Affecting Plan Implementation II-2 through II-4















Historic Resources C-3 and C-4







| NRHP Sites / Structures                           |         |                                              |          |
|---------------------------------------------------|---------|----------------------------------------------|----------|
| Name                                              | Label   | Name                                         | Label    |
| Isham / Marx House                                | NRHP 18 | St. Johns Episcopal Church                   | NRHP 69  |
| Ford / Bacon House                                | NRHP 19 | Century Building / Little Theature           | NRHP 70  |
| Ford / MacNichol House                            | NRHP 20 | E