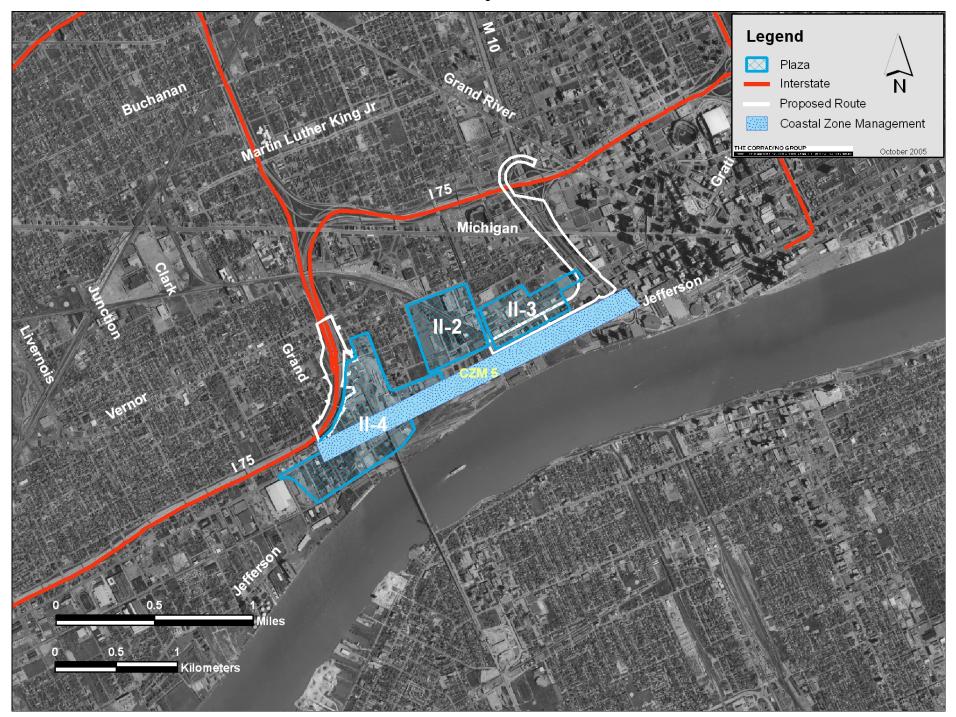

Coastal Zone Management Projects S-1 through S-4

Coastal Zone Management Projects C-3 and C-4

Coastal Zone Management Projects II-2 through II-4

## Legend

| Name                                          | Label |
|-----------------------------------------------|-------|
| Lake Sturgeon Habitat Restoration             | CZM 1 |
| Trenton Riverfront Park Shoreline Restoration | CZM 2 |
| Thorofare Canal Preserve Scenic Overlook      | CZM 3 |
| Public River Access Use                       | CZM 4 |
| Riverwalk Corridor                            | CZM 5 |