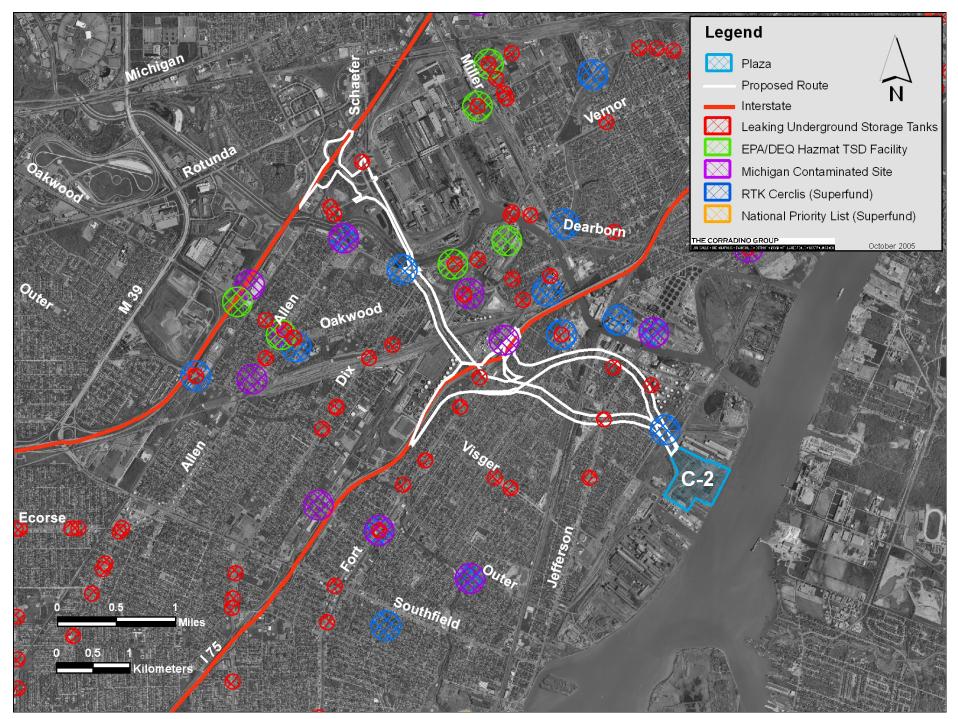

## Environmental Sites Affecting Plan Implementation C-3 and C-4



# Environmental Sites Affecting Plan Implementation II-2 through II-4















Historic Resources C-3 and C-4







| NRHP Sites / Structures                           |         |                                              |          |
|---------------------------------------------------|---------|----------------------------------------------|----------|
| Name                                              | Label   | Name                                         | Label    |
| Isham / Marx House                                | NRHP 18 | St. Johns Episcopal Church                   | NRHP 69  |
| Ford / Bacon House                                | NRHP 19 | Century Building / Little Theature           | NRHP 70