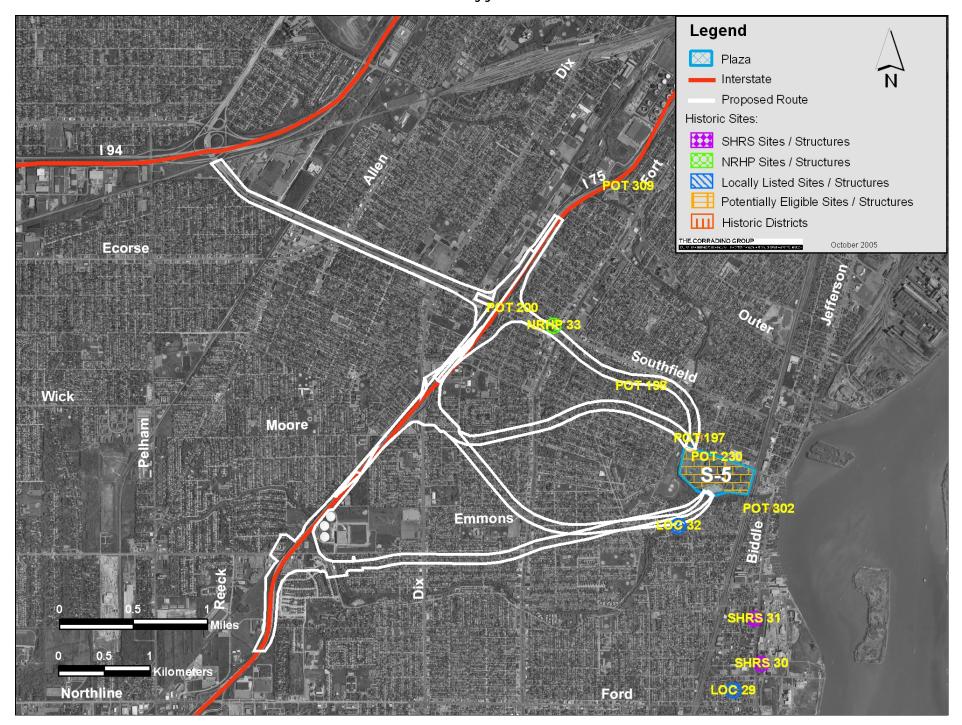

# Environmental Sites Affecting Plan Implementation II-2 through II-4

Historic Resources C-3 and C-4

| NRHP Sites / Structures                           |         |                                              |          |
|---------------------------------------------------|---------|----------------------------------------------|----------|
| Name                                              | Label   | Name                                         | Label    |
| Isham / Marx House                                | NRHP 18 | St. Johns Episcopal Church                   | NRHP 69  |
| Ford / Bacon House                                | NRHP 19 | Century Building / Little Theature           | NRHP 70  |
| Ford / MacNichol House                            | NRHP 20 | Elmwood Bar                                  | NRHP 71  |
| Lincoln Park Post Office                          | NRHP 33 | Trinity Evangelical Luthern Church Complex   | NRHP 75  |
| West Jefferson Avenue Rouge River Bridge          | NRHP 34 | Wilson Theature / Music Hall                 | NRHP 76  |
| St. Anne Roman Catholic Church Complex            | NRHP 35 | The Harmonie Club                            | NRHP 77  |
| James McMillan School                             | NRHP 39 | Merchants Building                           | NRHP 78  |
| St. Boniface Roman Catholic Church                |         | Breitmeyer-Tobin Building                    | NRHP 79  |
| Fort Street Presbyterian Church                   | NRHP 42 | L.B. King and Company / Annis Fur Building   | NRHP 80  |
| Fort Shelby Hotel                                 | NRHP 44 | Jerome H. Remick and Company Building        | NRHP 81  |
| State Savings Bank                                |         | Cary Building                                | NRHP 82  |
| Guardian Building                                 |         | Randolph Street Commercial Historic District | NRHP 83  |
| Vinton Building                                   | NRHP 49 | Monroe Avenue Historic District              | NRHP 84  |
| Bagley Memorial Fountain                          | NRHP 50 | Lawyers Building                             | NRHP 86  |
| Michigan Soldiers' and Sailors' Monument          | NRHP 51 | Wayne County Building                        | NRHP 87  |
| Capitol Park Historic District                    |         | Mariners' Church                             | NRHP 88  |
| Washington Boulevard Historic District            | NRHP 53 | Charles Trombley House                       | NRHP 89  |
| Farwell Building                                  | NRHP 54 | Saints Peter and Paul Church                 | NRHP 90  |
| G.A.R. Building                                   | NRHP 55 | Alexander Chopoton House                     | NRHP 91  |
| Grand Circus Park Historic District               |         | Globe Tobacco Building                       | NRHP 93  |
| Grand Circus Park Historic District Area Increase | NRHP 57 | Detroit Cornice and Slate Company            | NRHP 94  |
| Women's City Club of Detroit                      | NRHP 58 | Second Baptist Church of Detroit             | NRHP 96  |
| Royal Palms Hotel                                 | NRHP 59 | Greektown Historic District                  | NRHP 97  |
| Park Avenue Historic District                     | NRHP 60 | Nellie Leland School for Crippled Children   | NRHP 99  |
| Fox Theature Building                             |         | St. Johns-St. Lukes Evangelical Church       | NRHP 100 |
| Francis Palms Building and State Theature         |         | St. Joseph Roman Catholic Parish Complex     | NRHP 101 |
| Central United Methodist Church                   |         | Antietam Bridge                              | NRHP 102 |
| Griswold Building                                 |         | Mies vander Rohe Residential District        | NRHP 103 |
| Lower Woodward Avenue Historic District           | NRHP 68 | Thomas A. Parker House                       | NRHP 104 |

| NRHP Sites / Structures (continued)                |          |                                              |          |
|----------------------------------------------------|----------|----------------------------------------------|----------|
| Name                                               | Label    | Name                                         | Label    |
| Mies vander Rohe Residential District              |          | Parke-Davis and Company Pharmeceutical Plant | NRHP 144 |
| Sibley House                                       | NRHP 106 | St Catherine of Siena Roman Catholic Parish  | NRHP 146 |
| The Palms                                          | NRHP 107 | East Grand Boulevard Historic District       | NRHP 147 |
| Ponchatrain Apartments                             |          | St. Paul Manor                               | NRHP 149 |
| Charles Trowbridge House                           | NRHP 109 | El Tovar Apartments                          | NRHP 150 |
| Croul-Palms House                                  | NRHP 110 | Kingston Arms Apartments                     | NRHP 151 |
| Moross House                                       | NRHP 111 | St. Charles Borromeo Roman Catholic Parish   | NRHP 156 |
| Somerset Apartments                                | NRHP 112 | Jefferson Hall                               | NRHP 157 |
| Manchester Apartments                              | NRHP 113 | Indian Village Historic District             | NRHP 158 |
| Franklin H. Walker                                 | NRHP 115 | West Village Historic District               | NRHP 159 |
| Garden Court Apartment                             | NRHP 116 | Arthur M. Parker House                       | NRHP 160 |
| Joseph Campau House                                |          | Detroit Naval Armory                         | NRHP 161 |
| John N. Bagley House                               | NRHP 118 | Julius T. Melcher House                      | NRHP 162 |
| William H. Wells House                             | NRHP 119 | Alden Park Towers                            | NRHP 163 |
| St. Stanislaus Bishop and Martyr Roman Catholic    | NRHP 121 | Frederick K. Stearns House                   | NRHP 164 |
| Sweetest Heart of Mary Roman Catholic Church       | NRHP 123 | The Kean                                     | NRHP 165 |
| St. Albertus Roman Catholic Church                 | NRHP 124 | Whittier Hotel                               | NRHP 166 |
| Sacred Heart Roman Catholic Church Complex         | NRHP 126 | Hibbard Apartment Building                   | NRHP 167 |
| Detroit Fire Department House No. 5                |          | Chateau Frontenac Apartments                 | NRHP 169 |
| Eastern Market Historic District                   |          | Pewabic Pottery                              | NRHP 170 |
| Engine House No. 11                                |          | Hurlbut Memorial Gate                        | NRHP 171 |
| Engine House No. 18                                | NRHP 130 |                                              | NRHP 173 |
| East Side Historic District                        | NRHP 131 | Vanity Ballroom Building                     | NRHP 177 |
| Elmwood Cemetery                                   | NRHP 132 | Tiger Stadium                                | NRHP 181 |
| Third Precint Police Station                       |          | Michigan Central Railroad Station            | NRHP 182 |
| Frederick M. Sibley Lumber Company Office Building | NRHP 139 | E. River Rd. Historic Dist.                  | NRHP 190 |
| St. Bonaventure Monastery                          |          | St. James Episcopal Church                   | NRHP 191 |
| The Players                                        | NRHP 142 | Frank H. Beard School                        | NRHP 211 |
| Parke-Davis Research Laboratory                    | NRHP 143 | William Livingstone Memorial Lighthouse      | NRHP 307 |

| SHRS Sites / Structures                         |         |                                              |          |
|-------------------------------------------------|---------|----------------------------------------------|----------|
| Name                                            | Label   | Name                                         | Label    |
| Amo-Juchartz House                              |         |                                              | SHRS 66  |
| William and Amelia Kuehn Glinke House           | SHRS 2  | St. Johns Episcopal Church                   | SHRS 69  |
| Eureka Iron Works                               | SHRS 7  | Century Building / Little Theature           | SHRS 70  |
| Louis Mehlhose House                            | SHRS 10 | St. Matthew's Episcopal Church               | SHRS 73  |
| Gustave Mehlhose House                          | SHRS 11 | Strohs Brewery                               | SHRS 74  |
| Isham / Marx House                              | SHRS 18 | Trinity Evangelical Luthern Church Complex   | SHRS 75  |
| Ford / Bacon House                              | SHRS 19 | Wilson Theature / Music Hall                 | SHRS 76  |
| Ford / MacNichol House                          | SHRS 20 | The Harmonie Club                            | SHRS 77  |
| William Armstrong House                         | SHRS 27 | L.B. King and Company / Annis Fur Building   | SHRS 80  |
| Michigan Alkali Company Administration Building | SHRS 30 | Monroe Avenue Historic District              | SHRS 84  |
| Ford Village Municipal Building                 | SHRS 31 | Wayne County Building                        | SHRS 87  |
| St. Anne Roman Catholic Church Complex          | SHRS 35 | Mariners' Church                             | SHRS 88  |
| Detroit Copper and Brass Rolling Mills          | SHRS 36 | Charles Trombley House                       | SHRS 89  |
| Joseph H. Esterling House                       | SHRS 38 | Saints Peter and Paul Church                 | SHRS 90  |
| St. Boniface Roman Catholic Church              | SHRS 39 | Alexander Chopoton House                     | SHRS 91  |
| Mary Bell's Millinery / John Allen's Cafe       | SHRS 40 | St. Andrews Benevolent Society               | SHRS 92  |
| Most Holy Trinity Catholic Church and Rectory   | SHRS 41 | Detroit Cornice and Slate Company            | SHRS 94  |
| Fort Street Presbyterian Church                 | SHRS 42 | Holy Family Roman Catholic Church            | SHRS 95  |
| Detroit News Building                           | SHRS 43 | Second Baptist Church of Detroit             | SHRS 96  |
| Detroit Free Press Building                     |         | St. Marys Roman Catholic Church              | SHRS 98  |
| Detroit Trust Company                           | SHRS 46 | St. Joseph Roman Catholic Parish Complex     | SHRS 101 |
| State Savings Bank                              | SHRS 47 | Sibley House                                 | SHRS 106 |
| Vinton Building                                 | SHRS 49 | The Palms                                    | SHRS 107 |
| Bagley Memorial Fountain                        |         | Charles Trowbridge House                     | SHRS 109 |
| Michigan Soldiers' and Sailors' Monument        | SHRS 51 | Moross House                                 | SHRS 111 |
| Farwell Building                                | SHRS 54 | Packard Motor Car Company                    | SHRS 120 |
| Women's City Club of Detroit                    | SHRS 58 | St. Hyacinth Roman Catholic Church           | SHRS 122 |
| Fox Theature Building                           | SHRS 61 | Sweetest Heart of Mary Roman Catholic Church | SHRS 123 |
| Central United Methodist Church                 | SHRS 63 | St. Albertus Roman Catholic Church           | SHRS 124 |

| SHRS Sites / Structures (continued)                |                 |                                          |          |
|----------------------------------------------------|-----------------|------------------------------------------|----------|
| Name                                               | Label           | Name                                     | Label    |
| St. Elizabeth Church                               | <b>SHRS 125</b> | Edgar-Hannan House                       | SHRS 148 |
| Sacred Heart Roman Catholic Church Complex         | SHRS 126        | Fannie Richards Home Informational Siite | SHRS 152 |
| Detroit Fire Department House No. 5                | <b>SHRS 127</b> | Lee Burt House                           | SHRS 153 |
| Eastern Market Historic District                   | <b>SHRS 128</b> | Ireland and Matthews Manufactoring Plant | SHRS 154 |
| Engine House No. 11                                | SHRS 129        | Walter Stowers Home                      | SHRS 155 |
| Schulte House                                      | <b>SHRS 134</b> | Indian Village Historic District         | SHRS 158 |
| Sydney Miller Middle School                        | SHRS 135        | Chateau Frontenac Apartments             | SHRS 169 |
| Muer's Oyster House, Inc.                          | SHRS 136        | Pewabic Pottery                          | SHRS 170 |
| St. Anthony Catholic Church                        | SHRS 138        | Hurlbut Memorial Gate                    | SHRS 171 |
| Frederick M. Sibley Lumber Company Office Building | SHRS 139        | Belle Isle                               | SHRS 173 |
| Champlain St. Cemetery of Temple Beth El           | SHRS 141        | Detroit City Cemetary                    | SHRS 175 |
| The Players                                        | SHRS 142        | Tiger Stadium                            | SHRS 181 |

| Locally Listed Sites / Structures |        |                                        |        |
|-----------------------------------|--------|----------------------------------------|--------|
| Name                              | Label  | Name                                   | Label  |
| Amo-Juchartz House                | LOC 1  | Isham / Marx House                     | LOC 18 |
| Resource                          | LOC 3  | Ford / Bacon House                     | LOC 19 |
| Karth House                       | LOC 4  | Ford / MacNichol House                 | LOC 20 |
| J. S. Van Alstyne House           | LOC 5  | St. Patricks Church                    | LOC 21 |
| Orr House                         | LOC 6  | First Congressional Church             | LOC 22 |
| Mehlhose / Schroeder Building     | LOC 8  | Halsted / Crum House                   | LOC 23 |
| Resource                          | LOC 9  | Resource                               | LOC 24 |
| Zasdny House                      | LOC 12 | Matthews House                         | LOC 25 |
| Mt. Carmel Roman Catholic Church  | LOC 13 | Resource                               | LOC 26 |
| St. John United Church            | LOC 14 | Resource                               | LOC 28 |
| Peter Lacy House                  | LOC 15 | Gardner House                          | LOC 29 |
| Masonic Temple                    | LOC 16 | Tucker House                           | LOC 32 |
| Bishop / Brighton House           | LOC 17 | St. Anne Roman Catholic Church Complex | LOC 35 |

| Locally Listed Sites / Structures (continued)   |         |                                             |         |
|-------------------------------------------------|---------|---------------------------------------------|---------|
| Name                                            | Label   | Name                                        | Label   |
| Mary Bell's Millinery / John Allen's Cafe       | LOC 40  | Engine House No. 11                         | LOC 129 |
| Most Holy Trinity Catholic Church and Rectory   | LOC 41  | Bethel-New Harmony Church Historic District | LOC 137 |
| Fort Shelby Hotel                               | LOC 44  | Moses Field House                           | LOC 145 |
| State Savings Bank                              | LOC 47  | Edgar-Hannan House                          | LOC 148 |
| Michigan Soldiers' and Sailors' Monument        | LOC 51  | Lee Burt House                              | LOC 153 |
| G.A.R. Building                                 | LOC 55  | Walter Stowers Home                         | LOC 155 |
| Royal Palms Hotel                               | LOC 59  | St. Charles Borromeo Roman Catholic Parish  | LOC 156 |
| Fox Theature Building                           | LOC 61  | Indian Village Historic District            | LOC 158 |
| Women's Exchange Building                       | LOC 64  | West Village Historic District              | LOC 159 |
| David Whitney Building                          | LOC 65  | Chalfonte Apartments Historic District      | LOC 168 |
| Lower Woodward Avenue Historic District         | LOC 68  | Chateau Frontenac Apartments                | LOC 169 |
| Madison-Harmonie Historic District              | LOC 72  | Pewabic Pottery                             | LOC 170 |
| Trinity Evangelical Luthern Church Complex      | LOC 75  | Berry Subdivision Historic District         | LOC 172 |
| The Harmonie Club                               | LOC 77  | Belle Isle                                  | LOC 173 |
| Breitmeyer-Tobin Building                       | LOC 79  | Maheras Park                                | LOC 176 |
| Water Board Building                            | LOC 85  | Brownstown Historical Museum                | LOC 194 |
| Mariners' Church                                | LOC 88  | Walter Stowers Home                         | LOC 155 |
| Alexander Chopoton House                        | LOC 91  | St. Charles Borromeo Roman Catholic Parish  | LOC 156 |
| Detroit Cornice and Slate Company               | LOC 94  | Indian Village Historic District            | LOC 158 |
| St. Johns-St. Lukes Evangelical Church          | LOC 100 | West Village Historic District              | LOC 159 |
| Mies vander Rohe Residential District           | LOC 103 | Masonic Temple                              | LOC 16  |
| Thomas A. Parker House                          | LOC 104 | Chalfonte Apartments Historic District      | LOC 168 |
| Mies vander Rohe Residential District           | LOC 105 | Chateau Frontenac Apartments                | LOC 169 |
| The Palms                                       | LOC 107 | Bishop / Brighton House                     | LOC 17  |
| Charles Trowbridge House                        | LOC 109 | Pewabic Pottery                             | LOC 170 |
| Croul-Palms House                               | LOC 110 | Berry Subdivision Historic District         | LOC 172 |
| Moross House                                    | LOC 111 | Belle Isle                                  | LOC 173 |
| MacGregor Carriage House                        | LOC 114 | Maheras Park                                | LOC 176 |
| St. Stanislaus Bishop and Martyr Roman Catholic | LOC 121 | Brownstown Historical Museum                | LOC 194 |
| Sweetest Heart of Mary Roman Catholic Church    | LOC 123 | Great Lakes Engineering Works               | LOC 313 |
| St. Albertus Roman Catholic Church              | LOC 124 |                                             |         |

| F                                          | otentially Eligib | le Sites/Structures                               |         |
|--------------------------------------------|-------------------|---------------------------------------------------|---------|
| Name                                       | Label             | Name                                              | Label   |
| Fort and Green Police Station              | POT 179           | Detroit Edison Chandler Substation                | POT 228 |
| Dwelling/Farmstead                         | POT 195           | Michigan Steel Works/Great Lakes Steel            | POT 230 |
| NVA Pennsylvania Dwelling                  | POT 196           | St. John Cantius Church                           | POT 232 |
| Potential Quonset Hut District             | POT 197           | Holy Cross Hungarian Roman Catholic Church        | POT 233 |
| Commercial Building                        |                   | Art Deco Commercial Building.                     | POT 234 |
| Lincoln Park City Hall                     | POT 199           | Detroit Savings Bank                              | POT 237 |
| Bell Telephone Building                    | POT 200           | Asphalt Building                                  | POT 239 |
| All Saints Church Complex                  | POT 208           | Detroit River Tunnel Entrance                     | POT 240 |
| Bell Telephone Building                    | POT 209           | Luthern Brothers Commerce Center                  | POT 241 |
| Olivet Presbyterian/Old Landmark COGIC     | POT 210           | Greyhound Terminal                                | POT 248 |
| N. Campbell and Fisher, Apartment Building | POT 212           | Bond and Bailey Machining                         | POT 249 |
| Michigan Central Railroad Yard Ramp        | POT 213           | Fleet Specialty Warehouse                         | POT 250 |
| D.G. Display Group Building                | POT 214           | Detroit Trucking Company                          | POT 251 |
| Detroit Show Case Company                  | POT 215           | Cloyd Container Corp.                             | POT 252 |
| Commercial/Factory                         | POT 216           | House                                             | POT 253 |
| Detroit Fire Department Ladder Company 12  | POT 217           | Latino Family Services                            | POT 254 |
| Lafeyette Lofts                            | POT 218           | Moore's Auto Parts                                | POT 255 |
| Former Factory                             | POT 219           | Kennelly & Sisman Factory                         | POT 274 |
| Benjamin Franklin School                   | POT 220           | 87 Biddle                                         | POT 301 |
| St. Rose Hall                              | POT 221           | 124 Biddle                                        | POT 302 |
| True Light Baptist Church                  | POT 222           | Ambassador Bridge                                 | POT 306 |
| Advance Production                         | POT 223           | Old Woolworth Building                            | POT 309 |
| MTS Training Center                        | POT 224           | Dwelling                                          | POT 310 |
| East Center Machine Company                | POT 225           | House                                             | POT 311 |
| Commercial Building                        | POT 226           | Mistersky Power Plant                             | POT 312 |
| Temple of I Am                             | POT 227           | Szent Janos "Gor Kath. Magyar Templom" Church Com | POT 314 |

| Historic Districts            |       |                                              |       |
|-------------------------------|-------|----------------------------------------------|-------|
| Name                          | Label | Name                                         | Label |
| Corktown Historic District    | HD 1  | Grand Circus Park Historic District          | HD 5  |
| Fort Wayne Historic District  | HD 2  | Grand Circus Park Historic District Increase | HD 6  |
| Park Avenue Historic District | HD 4  | Madison-Harmonie Historic District           | HD 7  |