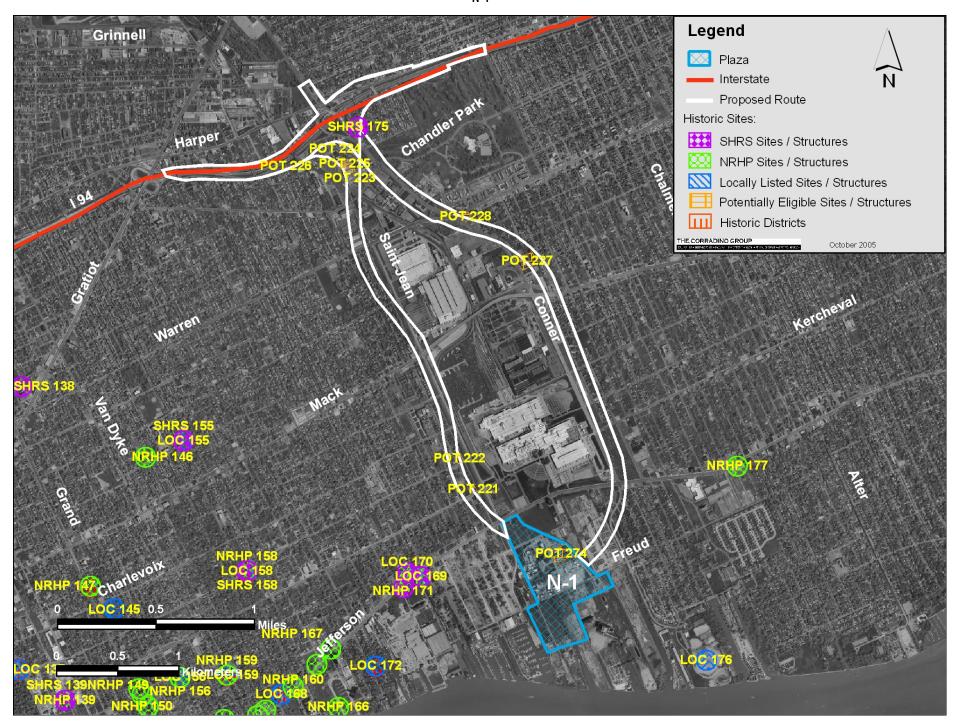

## Environmental Sites Affecting Plan Implementation C-3 and C-4



# Environmental Sites Affecting Plan Implementation II-2 through II-4















Historic Resources C-3 and C-4







| NRHP Sites / Structures                           |         |                                              |          |
|---------------------------------------------------|---------|----------------------------------------------|----------|
| Name                                              | Label   | Name                                         | Label    |
| Isham / Marx House                                | NRHP 18 | St. Johns Episcopal Church                   | NRHP 69  |
| Ford / Bacon House                                | NRHP 19 | Century Building / Little Theature           | NRHP 70  |
| Ford / MacNichol House                            | NRHP 20 | Elmwood Bar                                  | NRHP 71  |
| Lincoln Park Post Office                          | NRHP 33 | Tr