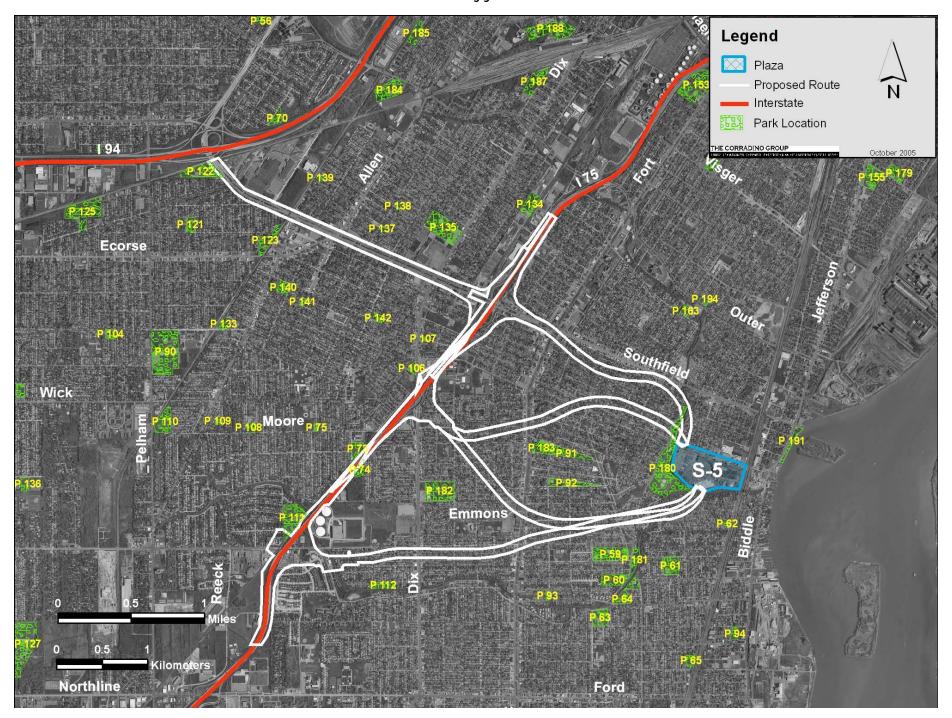

Public Parks S-1 through S-4

Public Parks C-3 and C-4

Public Parks II-2 through II-4

#### **LEGEND**

| Park                        | Label |
|-----------------------------|-------|
| Delray Playfield            | P 1   |
| Murphy Playlot              | P 2   |
| Rosevelt park               | P 3   |
| Nagel Park                  | P 4   |
| Riverside Park              | P 5   |
| Riverside Park              | P 6   |
| Scripps Playground          | P 7   |
| Stanton Playground          | P 8   |
| Rosevelt Park               | P 9   |
| Weiss Playground            | P 10  |
| Boyer Playfield             | P 11  |
| No Name                     | P 12  |
| Mark Weiss Playlot          | P 13  |
| Marvin Penz Playlot         | P 14  |
| Post Street Park            | P 15  |
| Military Regular Park       | P 16  |
| Rademacher Playground       | P 17  |
| Stanton Park                | P 18  |
| Windmill Pointe Park        | P 19  |
| Mariner Park                | P 20  |
| Lakewood Ford Brush Park    | P 21  |
| Wyandotte Memorial Park     | P 22  |
| Cook Park                   | P 23  |
| Kiwanis Park                | P 24  |
| Cornerstone Court           | P 25  |
| Sultana Bar Golf Course     | P 26  |
| Lange Memorial Park         | P 27  |
| Cobb Mem. Park              | P 28  |
| Oak Club Playground         | P 29  |
| Lakes of Taylor Golf Course | P 30  |

| Park                            | Label |
|---------------------------------|-------|
| Southgate Golf Course           | P 31  |
| Bishop Park                     | P 32  |
| VFW Park                        | P 33  |
| Spruce Park                     | P 34  |
| Southgate Golf Course           | P 35  |
| Lion's Park                     | P 36  |
| Chandler Park Golf Course       | P 37  |
| Corrigan Playground             | P 38  |
| City of Taylor Park             | P 39  |
| Lathum Park                     | P 40  |
| Tot Lot                         | P 41  |
| Riverview Highlands Golf Course | P 42  |
| Kennebec Park                   | P 43  |
| Glens Park                      | P 44  |
| Riverview Highlands Golf Course | P 45  |
| McCann Park                     | P 46  |
| Capital Park                    | P 47  |
| Riverview Highlands Golf Course | P 48  |
| Pheasant Run Pool               | P 49  |
| Young Patriots Park             | P 50  |
| Coachwood Park                  | P 51  |
| Riverview Highlands Golf Course | P 52  |
| Walter Haass Memorial Park      | P 53  |
| Ray Street Park                 | P 54  |
| Teneyek Park                    | P 55  |
| Linden Neighborhood Park        | P 56  |
| Lambert Park                    | P 57  |
| Vernor Park                     | P 58  |
| Kiwanis Park                    | P 59  |
| Propspinner Park                | P 60  |

#### **LEGEND**

| Park                          | Label |
|-------------------------------|-------|
| Fop Park                      | P 61  |
| Wyandotte AA Park             | P 62  |
| Wilson Field                  | P 63  |
| Propspinner Park              | P 64  |
| Polish American Park          | P 65  |
| Mann's Field                  | P 66  |
| Peck Park                     | P 67  |
| Lemay Park                    | P 68  |
| Northwest Park                | P 69  |
| John F. Kennedy Memorial Park | P 70  |
| Taylor Meadows Golf Course    | P 71  |
| Miller Clapham Park           | P 72  |
| Riley Park                    | P 73  |
| Forest Park                   | P 74  |
| Hansel & Gretel Park          | P 75  |
| Chene Park                    | P 76  |
| Belle Isle Park               | P 77  |
| Belle Isle Golf Course        | P 78  |
| Belle Isle Nature Center      | P 79  |
| Belle Isle Golf Course        | P 80  |
| Belle Isle Athletic Complex   | P 81  |
| Belle Isle Athletic Complex   | P 82  |
| Belle Isle Children's Zoo     | P 83  |
| Belle Isle Park               | P 84  |
| News Bay Park                 | P 85  |
| Belle Isle Park               | P 86  |
| Memorial Playfield            | P 87  |
| Stockton Park                 | P 88  |
| Trafalger Park                | P 89  |
| Champaign Park                | P 90  |

| Park                        | Label |
|-----------------------------|-------|
| Lincoln City Park           | P 91  |
| Ford Park                   | P 92  |
| Jaycee Park                 | P 93  |
| Wyandotte Park              | P 94  |
| McShane Park                | P 95  |
| Vreeland Park               | P 96  |
| Memorial Park               | P 97  |
| Vos Tot Lot                 | P 98  |
| Pennsalt Park               | P 99  |
| Goethe Street Park          | P 100 |
| Pingree Park                | P 101 |
| Perrien Park                | P 102 |
| Dues Park                   | P 103 |
| Champaign Neighborhood Park | P 104 |
| Wick Fields                 | P 105 |
| Paun Park                   | P 106 |
| Rosedale Park               | P 107 |
| Moore Park                  | P 108 |
| Brier Rabbit Lot            | P 109 |
| Panhandle Park              | P 110 |
| Lee Milward Park            | P 111 |
| Maple Park                  | P 112 |
| Chandler Park Golf Course   | P 113 |
| Lafayette Park              | P 114 |
| Greening Park               | P 115 |
| Savage Memorial Park        | P 116 |
| Henderson Memorial Park     | P 117 |
| Papp Park                   | P 118 |
| Papp Park                   | P 119 |
| Haskell Park                | P 120 |

#### **LEGEND**

| Park                            | Label |
|---------------------------------|-------|
| Sudman Park                     | P 121 |
| Cunningham Park                 | P 122 |
| Jaycee Park                     | P 123 |
| Avalon Park                     | P 124 |
| Bicentennial Park               | P 125 |
| Lakes of Taylor Golf Club       | P 126 |
| Heritage Park                   | P 127 |
| Mount Elliott Park              | P 128 |
| Owen Park                       | P 129 |
| Henderson Memorial Park         | P 130 |
| Forest Park                     | P 131 |
| Garfield Park                   | P 132 |
| Fr Saylor Park                  | P 133 |
| Porter Playfield                | P 134 |
| Quandt Park                     | P 135 |
| Gnavan Field                    | P 136 |
| Fox Park                        | P 137 |
| Humpty Dumpty Tot Lot Park      | P 138 |
| Sugar Plum Park                 | P 139 |
| Pretty Family Park              | P 140 |
| Duda Mem. Park                  | P 141 |
| Boccabella Memorial Park        | P 142 |
| Rotary Park                     | P 143 |
| Heritage Park                   | P 144 |
| Heritage Park                   | P 145 |
| Taylor Sports Plex              | P 146 |
| Pulaski Park                    | P 147 |
| Romanowski Park                 | P 148 |
| Greer Park                      | P 149 |
| Rotunda Field                   | P 150 |
| Patton Park                     | P 151 |
| Mcginty Park                    | P 152 |
| Kemeny Park                     | P 153 |
| Piwok Park                      | P 154 |
| Veteren's Park                  | P 155 |
| Dawnshire Park                  | P 156 |
| Riverview Highlands Golf Course | P 157 |
| Kingswood Park                  | P 158 |
| Hunter Park                     | P 159 |

| Park                         | Label |
|------------------------------|-------|
| HY Dahlka Park               | P 160 |
| Bayview Playlot              | P 161 |
| Lake Erie Metro Park         | P 162 |
| John Papalas Park            | P 163 |
| Forman Playground            | P 164 |
| Belanger Park                | P 165 |
| Wyandotte Shores Golf Course | P 166 |
| BASF Waterfront Park         | P 167 |
| McLouth Park                 | P 168 |
| McLouth Park                 | P 169 |
| Affolter Park                | P 170 |
| Kennedy Park                 | P 171 |
| Kennedy Park                 | P 172 |
| Elizabeth Park               | P 173 |
| Vernon Park                  | P 174 |
| Meyer Ellias Park            | P 175 |
| Teifer Park                  | P 176 |
| Slocum Truax Park            | P 177 |
| Rotary Park                  | P 178 |
| Bilak Park                   | P 179 |
| Council Point Park           | P 180 |
| Council Point Park           | P 181 |
| Youth Center Park            | P 182 |
| Memorial Park                | P 183 |
| Buhl Field                   | P 184 |
| McGinty Playfield            | P 185 |
| Coogan Park                  | P 186 |
| Lankford Park                | P 187 |
| O'Neill Fields               | P 188 |
| Thorn Park                   | P 189 |
| Deerfield Park               | P 190 |
| Ecorse Park                  | P 191 |
| Merriman Park                | P 192 |
| Thorn Park East              | P 193 |
| John Papalas Park            | P 194 |
| Division Park                | P 195 |
| Division Park                | P 196 |
| Clark Park                   | P 197 |
| Brewer Playfield             | P 198 |