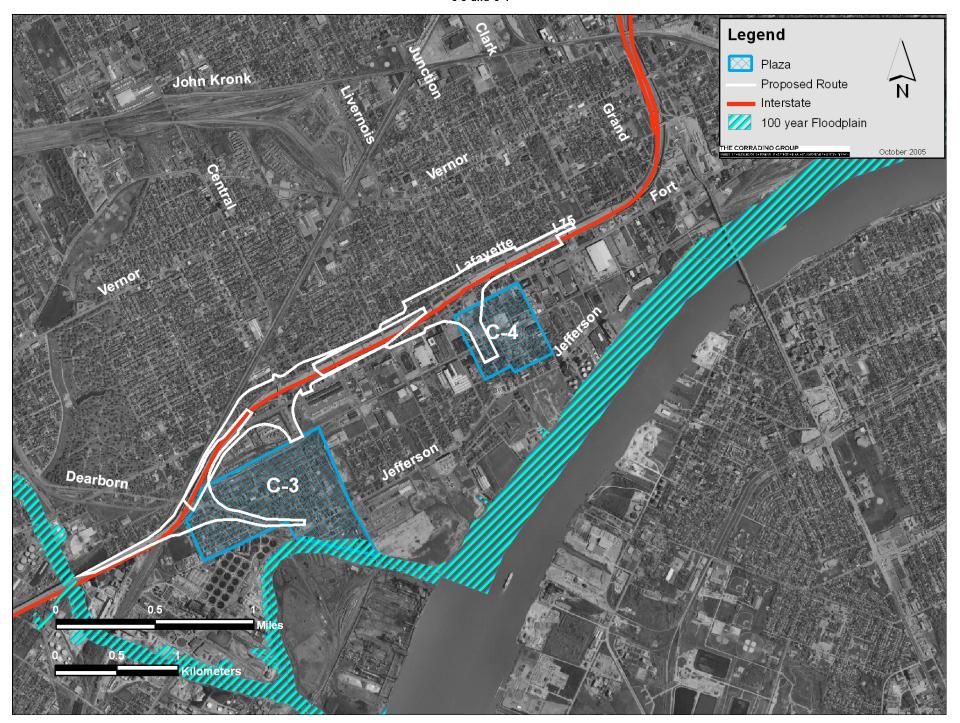

## Environmental Sites Affecting Plan Implementation C-3 and C-4

Floodplains S-1 through S-4

Floodplains C-3 and C-4

Floodplains II-2 through II-4