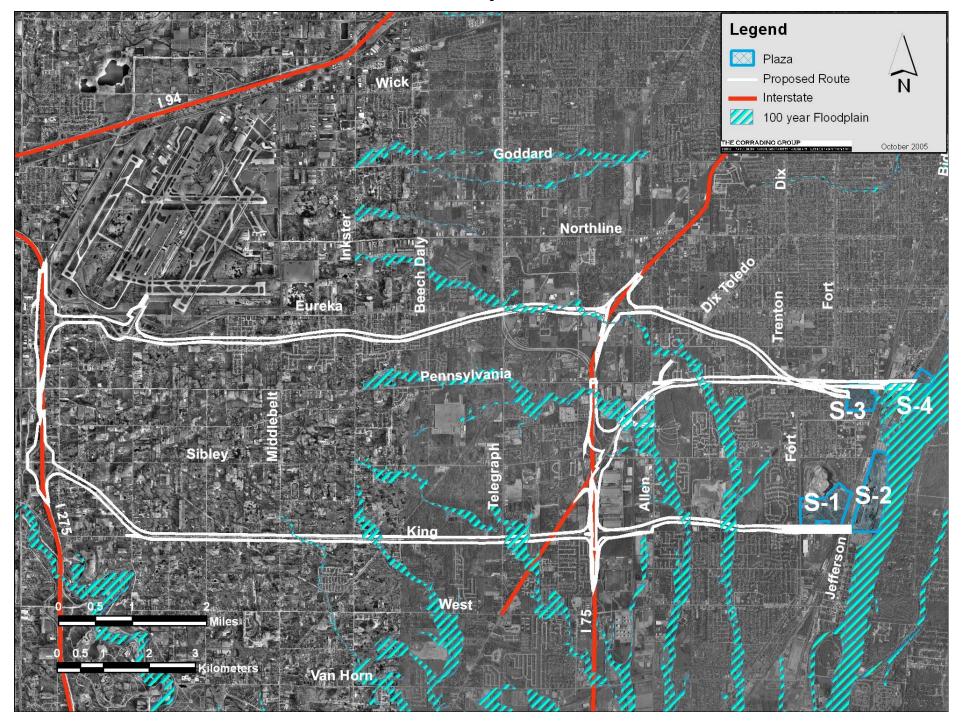

Floodplains S-1 through S-4

Floodplains C-3 and C-4

Floodplains II-2 through II-4