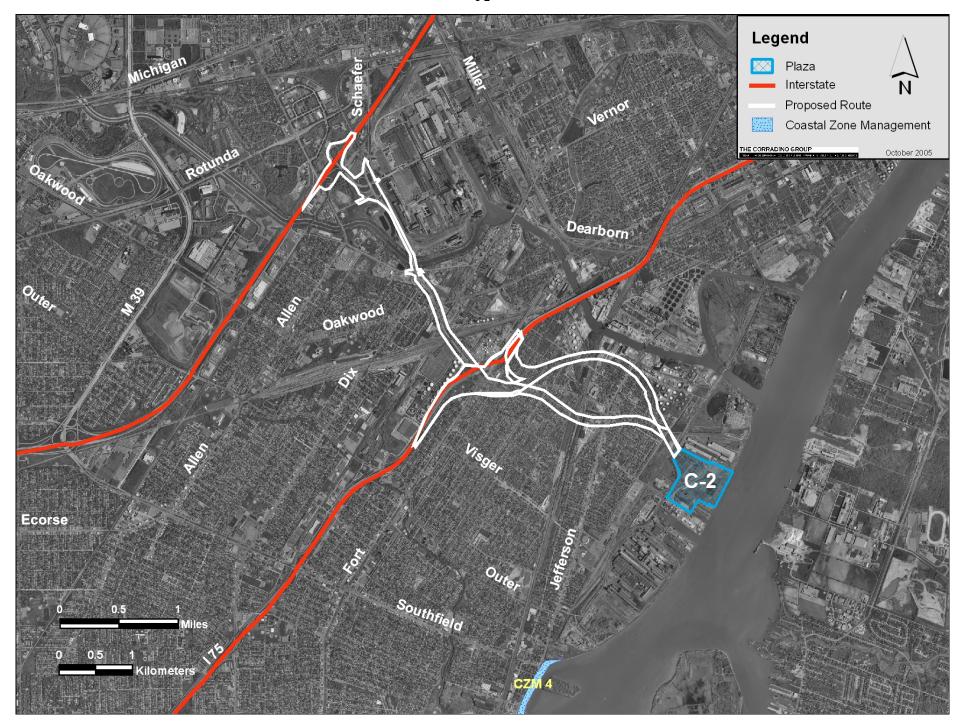

Coastal Zone Management Projects S-1 through S-4

Coastal Zone Management Projects C-3 and C-4

Coastal Zone Management Projects II-2 through II-4

## Legend

| Name                                          | Label |
|-----------------------------------------------|-------|
| Lake Sturgeon Habitat Restoration             | CZM 1 |
| Trenton Riverfront Park Shoreline Restoration | CZM 2 |
| Thorofare Canal Preserve Scenic Overlook      | CZM 3 |
| Public River Access Use                       | CZM 4 |
| Riverwalk Corridor                            | CZM 5 |