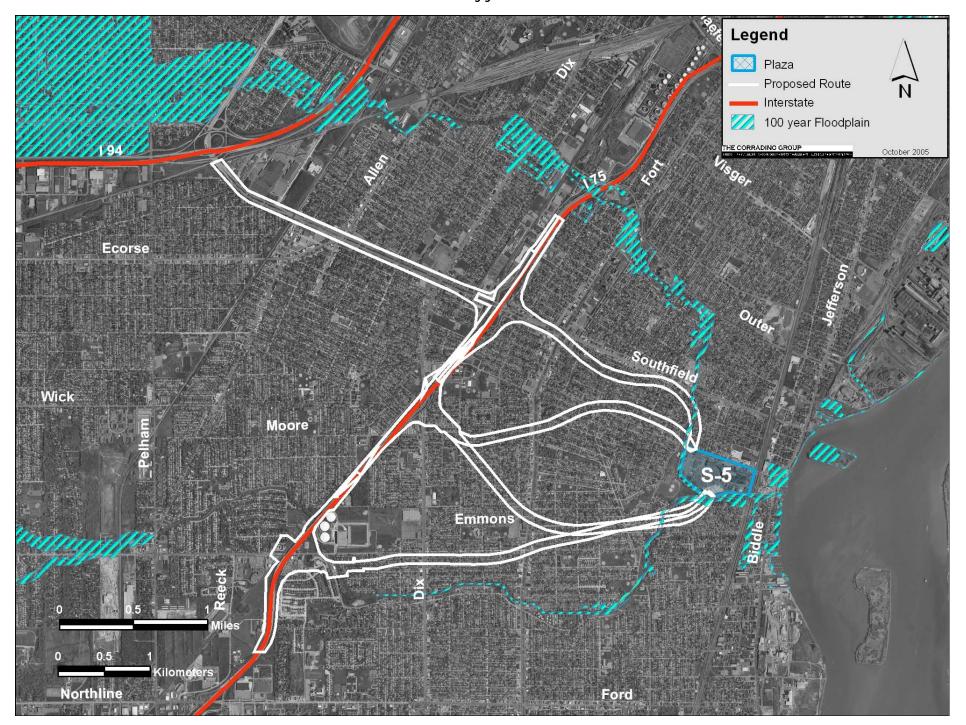

Floodplains S-1 through S-4

Floodplains C-3 and C-4

Floodplains II-2 through II-4